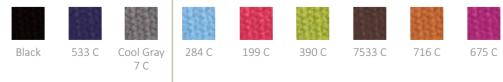

#### LANVIN

COVER SIZE: 16X21,5 cm BLOCK SIZE: 15,7X21 cm

**COLOURS:** 

Black

284 C

Cool Gray 7 C

533 C

199 C

390 C

7533 C

716 C

675 C

Canvas cover High quality PU lock Hard cover

256 pages

Perforated pages

Infopages and worldmap