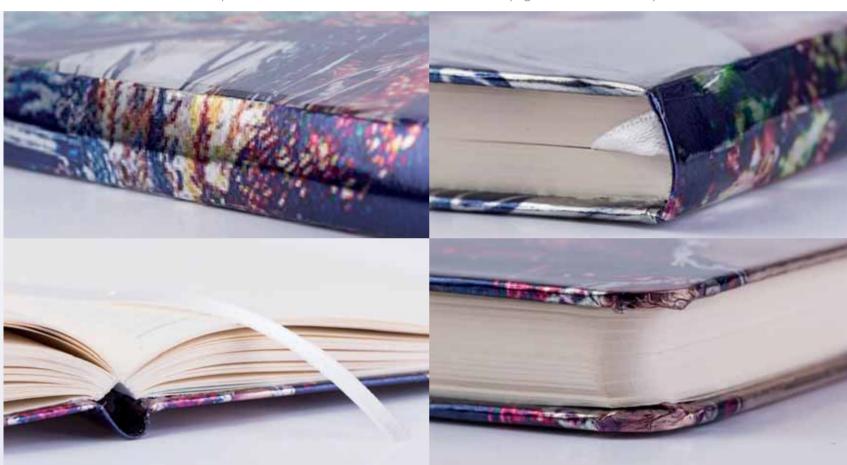

Our beautiful bound books incorporate elements such as

- pockets for notes and documents
- perforated pages for easy tear-out notes
- flexible spine which opens flat and fold back when needed
- set of organizer and information pages including a coloured world map

Unsere wunderschön gebundenen Bücher zeichnen sich aus durch

- Fächer für Notizen und Dokumente
- Perforierte Seiten zum leichten Heraustrennen von Notizen
- Biegsamer Buchrücken, durch den sich das Notizbuch sowohl flach legen als auch vollständig umklappen lässt
- Extraseiten zur Planung und nützliche Informationsseiten inkl. farbiger Weltkarte

## **AGNES**

**COVER SIZE:** 16X21,5 cm **BLOCK SIZE:** 15,7X21 cm

High quality PU cover

Flex cover

256 pages

Perforated pages

Infopages and worldmap

Canvas spine

## **BULLET**

**COVER SIZE:** 13,5X21,5 cm **BLOCK SIZE:** 13X20,5 cm

High quality PU cover

Hard cover

224 pages

Perforated pages

## LOG

COVER SIZE: 16X21,5 cm BLOCK SIZE: 15,7X21 cm

Canvas cover Hard cover

256 pages

Perforated pages

Infopages and worldmap

17