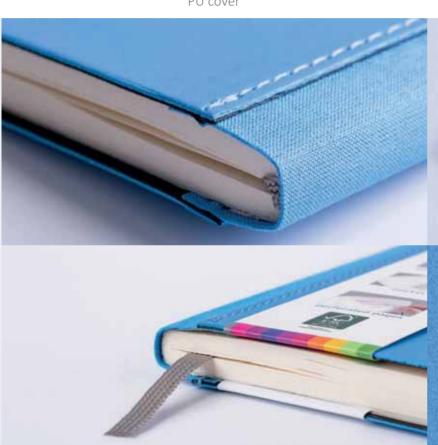

Our beautiful bound books incorporate elements such as

- pockets for notes and documents
- perforated pages for easy tear-out notes
- flexible spine which opens flat and fold back when needed
- set of organizer and information pages including a coloured world map

Unsere wunderschön gebundenen Bücher zeichnen sich aus durch

- Fächer für Notizen und Dokumente
- Perforierte Seiten zum leichten Heraustrennen von Notizen
- Biegsamer Buchrücken, durch den sich das Notizbuch sowohl flach legen als auch vollständig umklappen lässt
- Extraseiten zur Planung und nützliche Informationsseiten inkl. farbiger Weltkarte