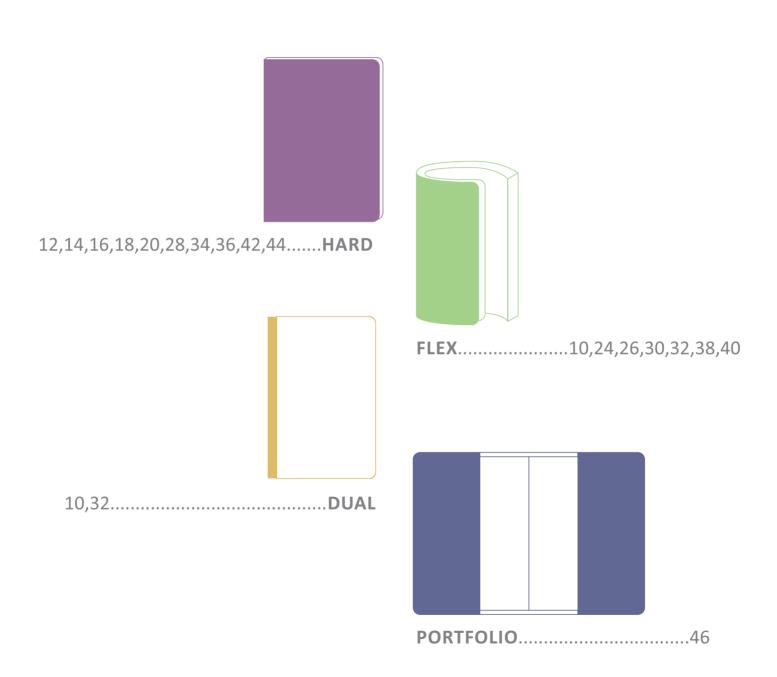

## COVER MODEL: STANDARD

## **AGNES**

**COVER SIZE:** 16X21,5 cm **BLOCK SIZE:** 15,7X21 cm

High quality PU cover

Flex cover

256 pages

Perforated pages

Infopages and worldmap

Canvas spine

## DUAL

**COVER SIZE:** 13,5X21,5 cm **BLOCK SIZE:** 13X20,5 cm

High quality PU cover

Flex cover

192 pages

Perforated pages

Infopages and worldmap

Diary