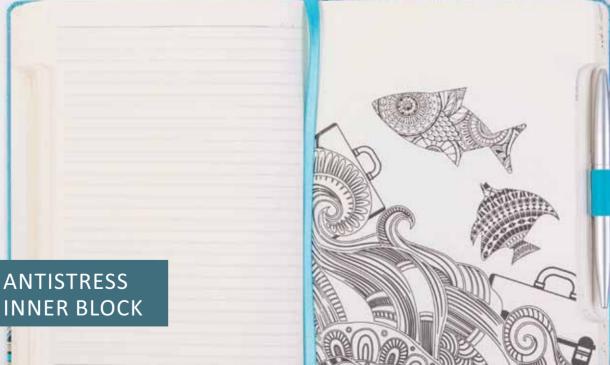

Our beautiful bound books incorporate elements such as

- pockets for notes and documents
- perforated pages for easy tear-out notes
- flexible spine which opens flat and fold back when needed
- set of organizer and information pages including a coloured world map

Unsere wunderschön gebundenen Bücher zeichnen sich aus durch

- Fächer für Notizen und Dokumente
- Perforierte Seiten zum leichten Heraustrennen von Notizen
- Biegsamer Buchrücken, durch den sich das Notizbuch sowohl flach legen als auch vollständig umklappen lässt
- Extraseiten zur Planung und nützliche Informationsseiten inkl. farbiger Weltkarte