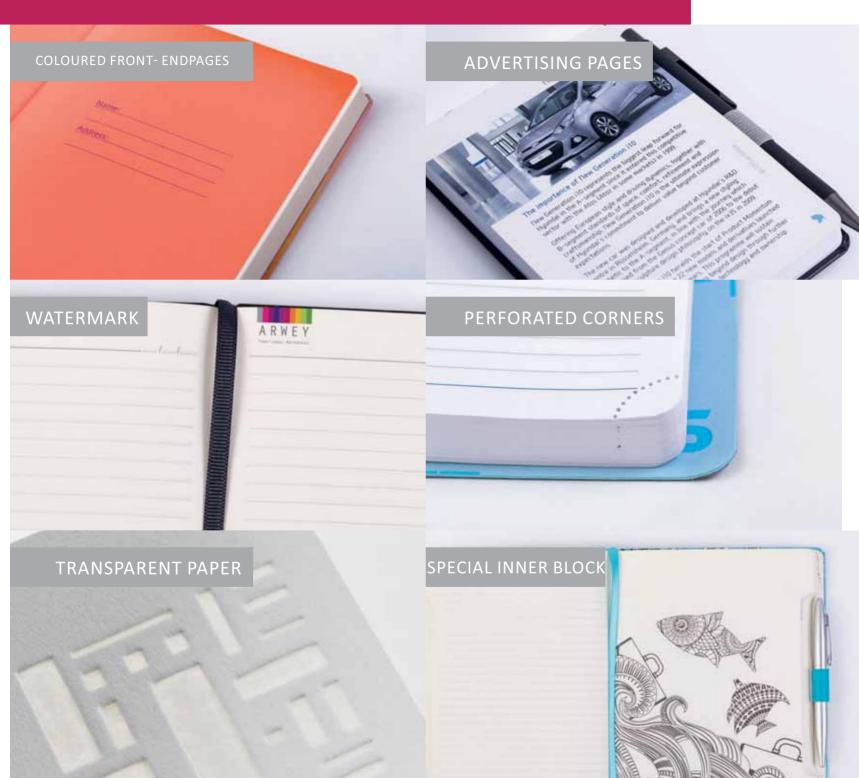

#### WHY ARWEY?

ARWEY Products are a true blend of design and functionality. The construction from finest quality materials and finished to exceptional standards make them to last. Modern vibrant colours to suit every taste and useful features characterize ARWEY products.

Our beautiful bound books incorporate elements such as

- pockets for notes and documents
- perforated pages for easy tear-out notes
- flexible spine which opens flat and fold back when needed
- set of organizer and information pages including a coloured world map

Arwey products are more than just notebooks!

#### DESIGN

Our design philosophy is clean and clear focused on details and by taking a minimal approach we've created a unique range making each notebook an object of desire.