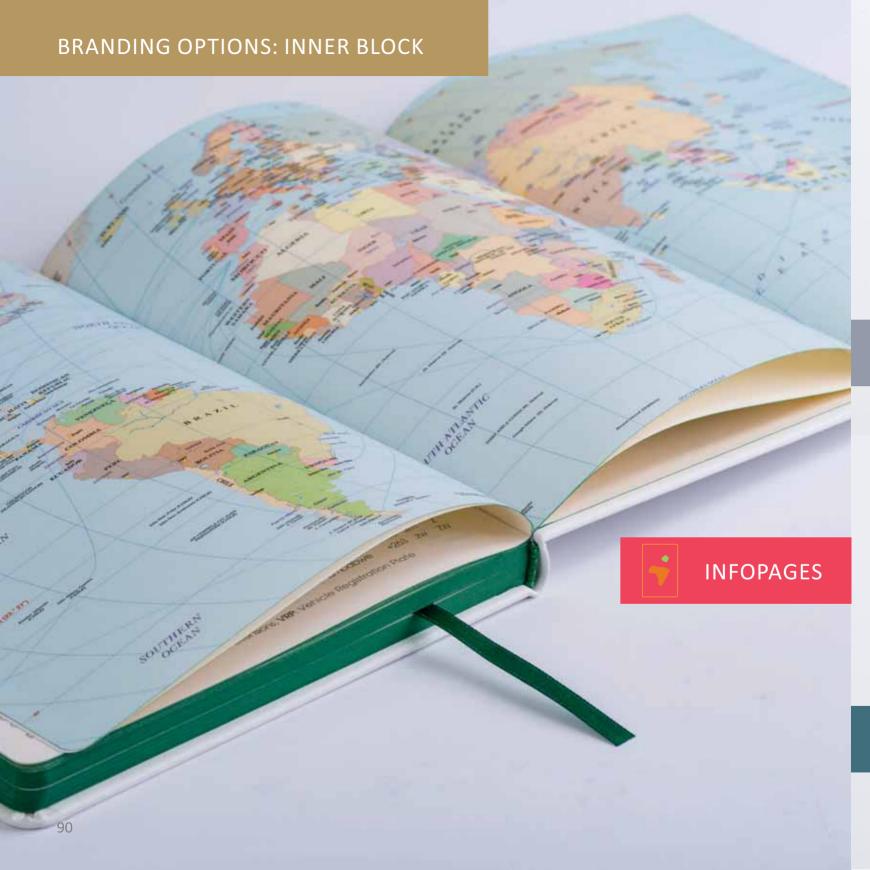

Our beautiful bound books incorporate elements such as

- pockets for notes and documents
- perforated pages for easy tear-out notes
- flexible spine which opens flat and fold back when needed
- set of organizer and information pages including a coloured world map

Unsere wunderschön gebundenen Bücher zeichnen sich aus durch

- Fächer für Notizen und Dokumente
- Perforierte Seiten zum leichten Heraustrennen von Notizen
- Biegsamer Buchrücken, durch den sich das Notizbuch sowohl flach legen als auch vollständig umklappen lässt
- Extraseiten zur Planung und nützliche Informationsseiten inkl. farbiger Weltkarte