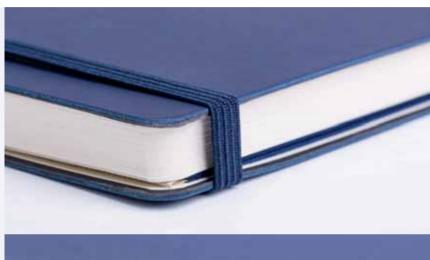

Our beautiful bound books incorporate elements such as

- pockets for notes and documents
- perforated pages for easy tear-out notes
- flexible spine which opens flat and fold back when needed
- set of organizer and information pages including a coloured world map

#### DESIGN

Our design philosophy is clean and clear focused on details and by taking a minimal approach we've created a unique range making each notebook an object of desire.

Unsere wunderschön gebundenen Bücher zeichnen sich aus durch

- Fächer für Notizen und Dokumente
- Perforierte Seiten zum leichten Heraustrennen von Notizen
- Biegsamer Buchrücken, durch den sich das Notizbuch sowohl flach legen als auch vollständig umklappen lässt
- Extraseiten zur Planung und nützliche Informationsseiten inkl. farbiger Weltkarte

#### **DESIGN**

Unsere Designsprache ist klar und eindeutig, fokussiert auf Details und durch einen minimalistischen Ansatz haben wir ein einzigartiges Sortiment geschaffen, das Begehrlichkeiten weckt.