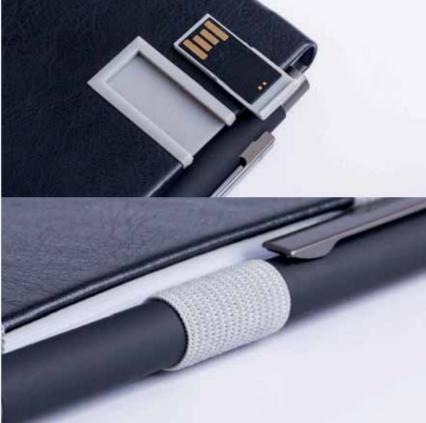

#### **BAER**

**COVER SIZE:** 13,5X21,5 cm **BLOCK SIZE:** 13X20,5 cm

PATENTED

**COLOURS:** 

199 C

390 C

7533 C

256 pages Perforate pages

Infopages and worldmap

Pen included

Diary