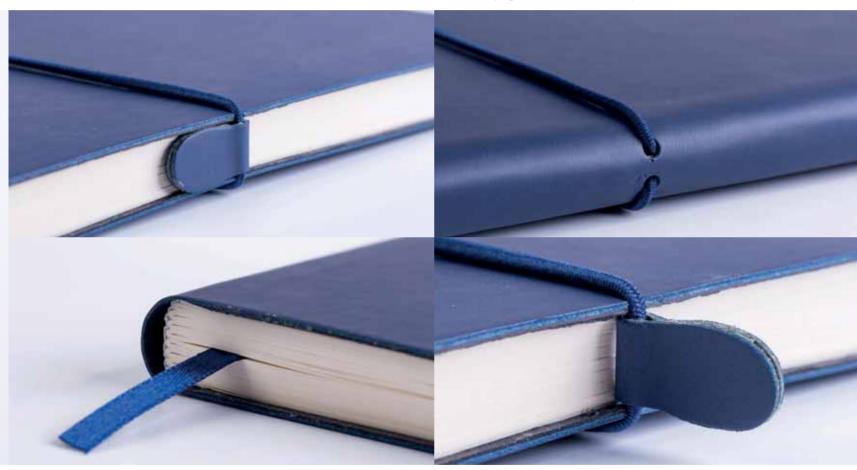

It is all about design and technique.
Stylish and unique. Using the PU closure as a part of the entire design,
makes it even more unique.

Binden Sie den PU Verschluss in Ihr Layout ein und das Buch bekommt eine ganz neue Aussage.