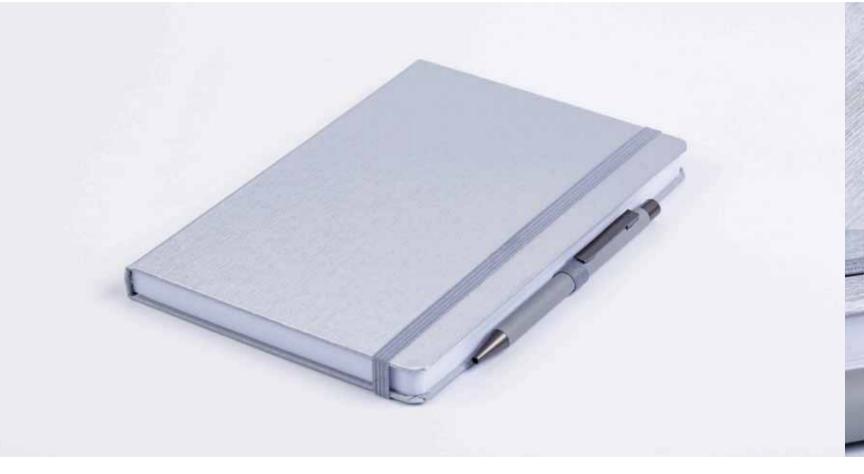

## SILVER

**COVER SIZE:** 16X21,5 cm **BLOCK SIZE:** 15,7X21 cm

NEW

Hard cover

256 pages

Perforated pages

Infopages and worldmap

Diary