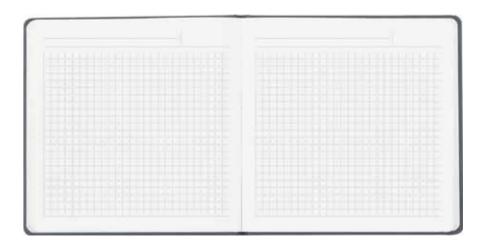

Our beautiful bound books incorporate elements such as

- pockets for notes and documents
- perforated pages for easy tear-out notes
- flexible spine which opens flat and fold back when needed
- set of organizer and information pages including a coloured world map

Unsere wunderschön gebundenen Bücher zeichnen sich aus durch

- Fächer für Notizen und Dokumente
- Perforierte Seiten zum leichten Heraustrennen von Notizen
- Biegsamer Buchrücken, durch den sich das Notizbuch sowohl flach legen als auch vollständig umklappen lässt
- Extraseiten zur Planung und nützliche Informationsseiten inkl. farbiger Weltkarte