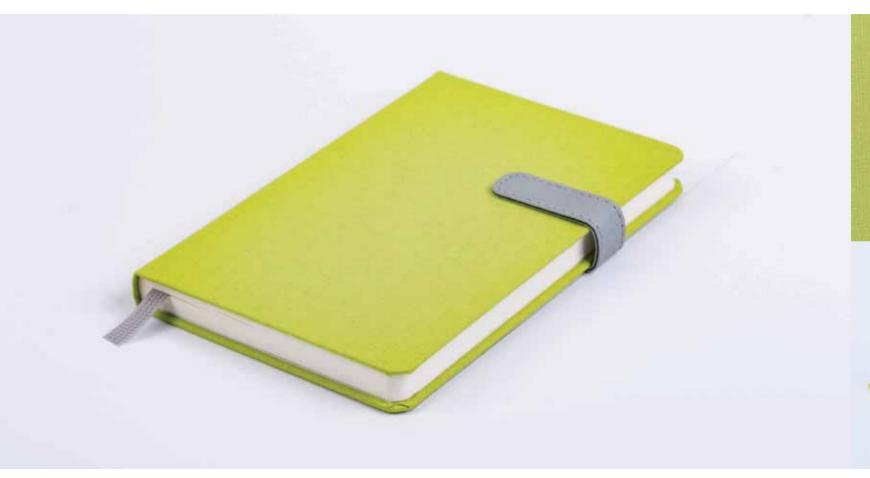

#### WHY ARWEY?

ARWEY Products are a true blend of design and functionality. The construction from finest quality materials and finished to exceptional standards make them to last. Modern vibrant colours to suit every taste and useful features characterize ARWEY products.

Our beautiful bound books incorporate elements such as

- pockets for notes and documents
- perforated pages for easy tear-out notes
- flexible spine which opens flat and fold back when needed
- set of organizer and information pages including a coloured world map

Arwey products are more than just notebooks!

#### DESIGN

Our design philosophy is clean and clear focused on details and by taking a minimal approach we've created a unique range making each notebook an object of desire.