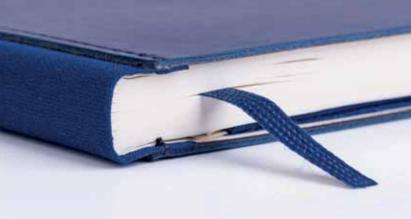

Our beautiful bound books incorporate elements such as

- pockets for notes and documents
- perforated pages for easy tear-out notes
- flexible spine which opens flat and fold back when needed
- set of organizer and information pages including a coloured world map

Unsere wunderschön gebundenen Bücher zeichnen sich aus durch

- Fächer für Notizen und Dokumente
- Perforierte Seiten zum leichten Heraustrennen von Notizen
- Biegsamer Buchrücken, durch den sich das Notizbuch sowohl flach legen als auch vollständig umklappen lässt
- Extraseiten zur Planung und nützliche Informationsseiten inkl. farbiger Weltkarte