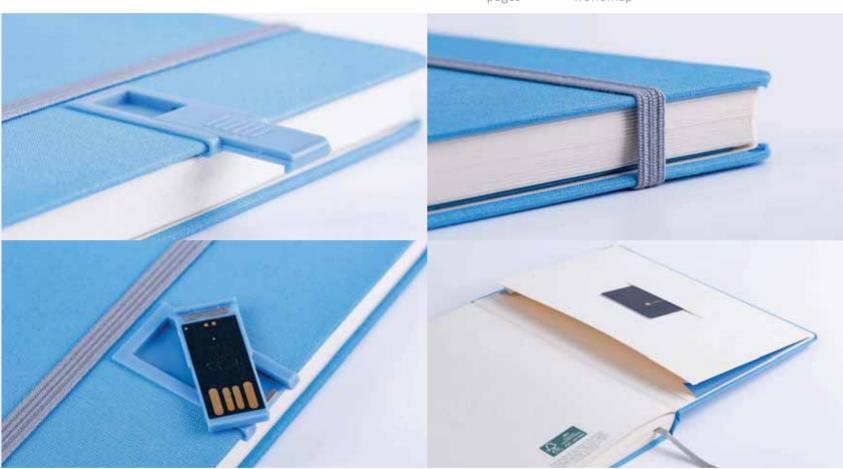

Our beautiful bound books incorporate elements such as

- pockets for notes and documents
- perforated pages for easy tear-out notes
- flexible spine which opens flat and fold back when needed
- set of organizer and information pages including a coloured world map

Unsere wunderschön gebundenen Bücher zeichnen sich aus durch

- Fächer für Notizen und Dokumente
- Perforierte Seiten zum leichten Heraustrennen von Notizen
- Biegsamer Buchrücken, durch den sich das Notizbuch sowohl flach legen als auch vollständig umklappen lässt
- Extraseiten zur Planung und nützliche Informationsseiten inkl. farbiger Weltkarte