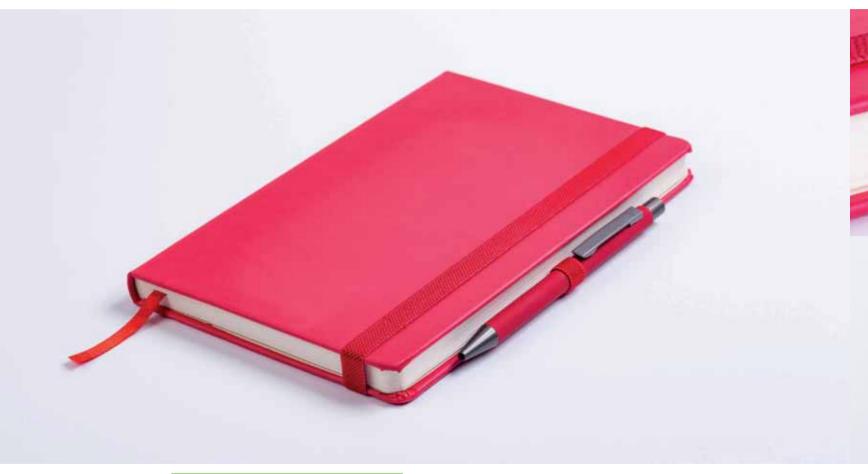

#### **BAER**

**COVER SIZE:** 13,5X21,5 cm **BLOCK SIZE:** 13X20,5 cm

PATENTED

**COLOURS:** 

199 C

390 C

7533 C

256 pages Perforate pages

Infopages and worldmap

Pen included

Diary