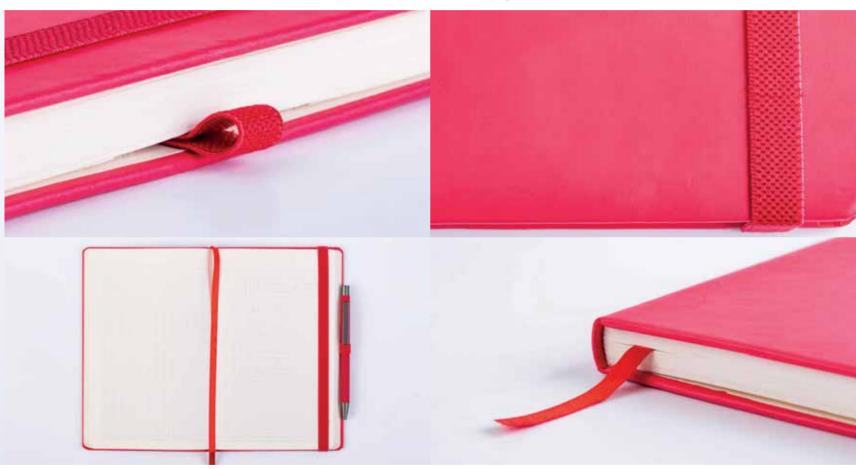

## **AGNES**

**COVER SIZE:** 16X21,5 cm **BLOCK SIZE:** 15,7X21 cm

High quality PU cover

Flex cover

256 pages

Perforated pages

Infopages and worldmap

Canvas spine

It is all about design and technique.
Stylish and unique. Using the PU closure as a part of the entire design,
makes it even more unique.

Binden Sie den PU Verschluss in Ihr Layout ein und das Buch bekommt eine ganz neue Aussage.