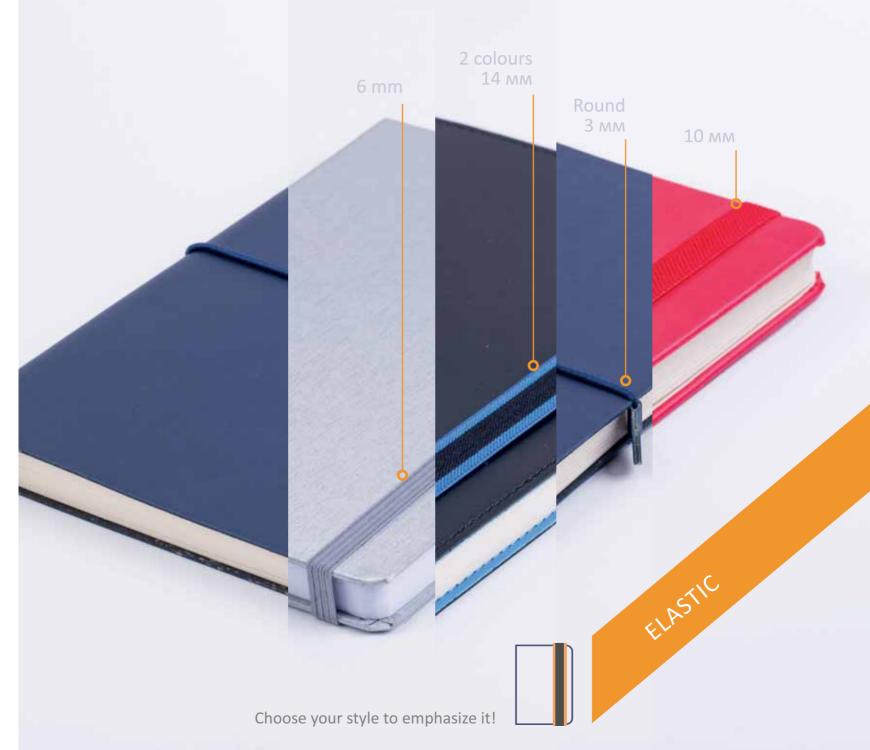

on the important statements.

Ganz neu bei ACAR:
Das motivgepolsterte Cover.
Setzten Sie Akzente.
Richten Sie das Augenmerk Ihrer
Kunden auf Ihre Marke.
Eine ganz neue Haptik.







## LACQUER

A new technology to set effects with velvet feeling.

Samtlack, eine weiche Möglichkeit Akzente zu setzen.

## RELIEF LACQUER





Relief lacquer is the transparent way of highlighting parts of the cover.

Relieflack ist die transparente Variante Akzente zu setzten.

Effect lacquer adds glamour to your brand.

Effektlack läßt Ihre Marke erstrahlen.







Details create an image. No limits in formats. Your design, produced by Arwey.

Kleine Details, große Wirkung. Sie geben das Design vor, produzieren es für Sie. Egal in welchem Format.











Ganzheitliches Branding aus jedem Blickwinkel.







It is all about design and technique.
Stylish and unique. Using the PU closure as a part of the entire design,
makes it even more unique.

Binden Sie den PU Verschluss in Ihr Layout ein und das Buch bekommt eine ganz neue Aussage.



Blind embossing



Digital printing











Türkiye için çalışıyoruz...



Dünya için üretiyoruz...

Kwaihu 1980















FRONT-**ENDPAGES** 















ACAR GROUP BASIM SAN. VE TICARI YATHRICAR A.S.

aid Die Sich Türner Plaza SiGhe bis 74 Mediginariy. (STAMIN. - Tib. :60212 HU 55 54 - Files. :6021





## **INNER BRANDING OPTIONS**