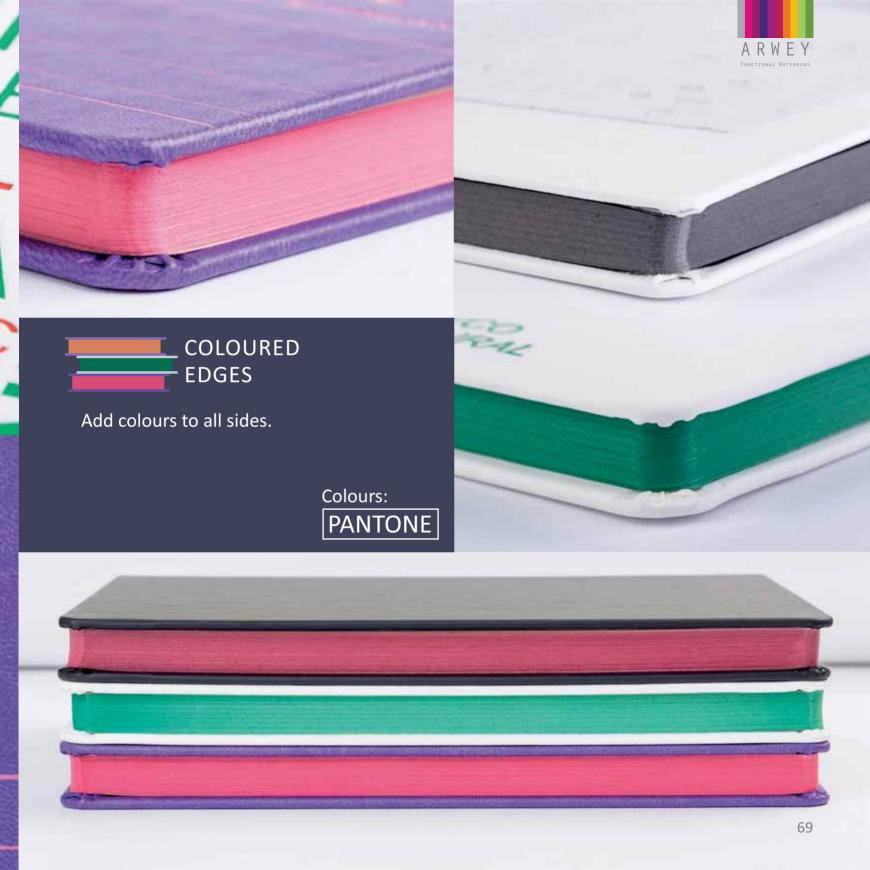

# BRANDING OPTIONS CONTENT

| COLOURED EDGES                                   | 66-67<br>68<br>69 |
|--------------------------------------------------|-------------------|
| TRANSFER PRINTING                                | 71                |
| JV PRINTING ON METALLIZED PAPER (NEW)            | 74-75             |
| RELIEF EMBOSSING (NEW)                           | 78-79             |
| ACQUER (NEW)                                     |                   |
| OGO ON EDGESELASTIC                              |                   |
| JSB FLASH CARD                                   |                   |
| POCKETS METALLIC EDGES                           |                   |
| HOLOGRAPHIC EDGESBRANDING OPTIONS OF INNER BLOCK | 89                |
| POPUP ENDPAGES                                   | 92-93             |
| VI/ (1 E1\)/ (E2                                 | J T J J           |