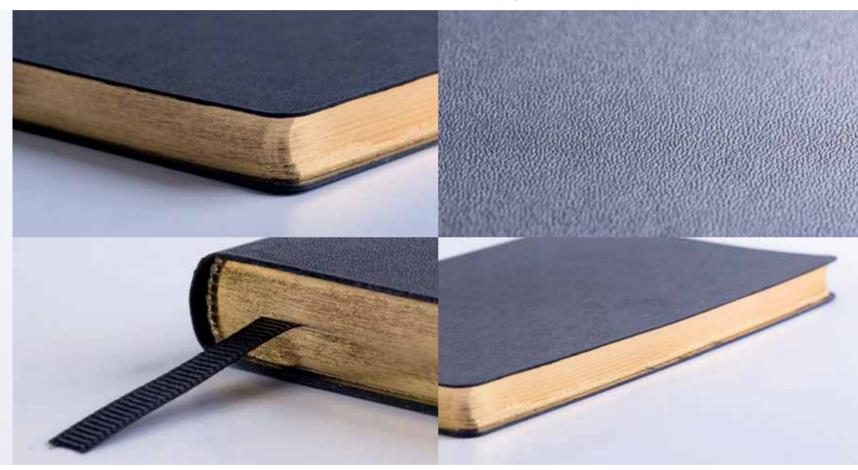

## **AGNES**

**COVER SIZE:** 16X21,5 cm **BLOCK SIZE:** 15,7X21 cm

High quality PU cover

Flex cover

256 pages

Perforated pages

Infopages and worldmap

Canvas spine

## LOG

COVER SIZE: 16X21,5 cm BLOCK SIZE: 15,7X21 cm

Canvas cover Hard cover

256 pages

Perforated pages

Infopages and worldmap

17

#### LOG EXCLUSIVE

**COVER SIZE:** 16X21,5 cm **BLOCK SIZE:** 15,7X21 cm

Hard cover

256 pages

Perforated pages

Infopages and worldmap

Diary

## **ELITE**

**COVER SIZE:** 16X21,5 cm **BLOCK SIZE:** 15,7X21 cm

Bonded leather

Flex cover

256 pages

Perforated pages

Infopages and worldmap

INNER BLOCKS:

## SILVER

**COVER SIZE:** 16X21,5 cm **BLOCK SIZE:** 15,7X21 cm

NEW

Hard cover

256 pages

Perforated pages

Infopages and worldmap

Diary