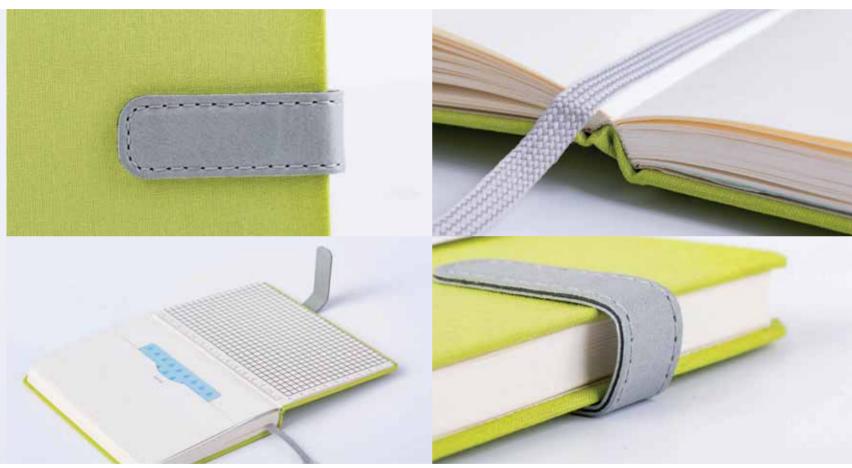

It is all about design and technique.
Stylish and unique. Using the PU closure as a part of the entire design,
makes it even more unique.

Binden Sie den PU Verschluss in Ihr Layout ein und das Buch bekommt eine ganz neue Aussage.