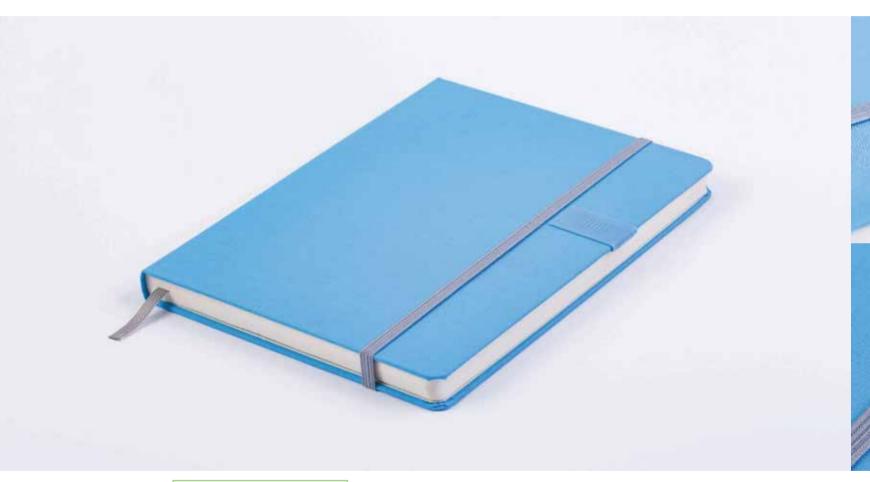

#### **PULSE**

**COVER SIZE:** 15X21,6 cm **BLOCK SIZE:** 14,8X21 cm

High quality PU cover

Flex cover

256 pages

Perforated pages

Infopages and worldmap

Diary