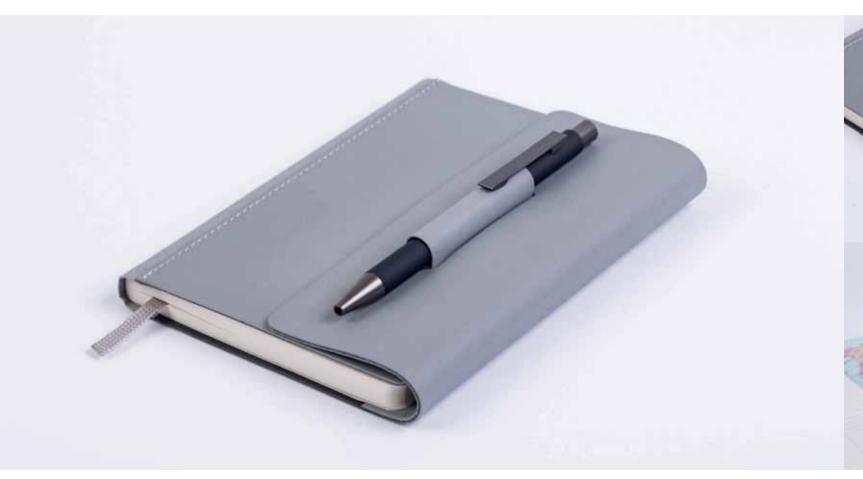

#### **BAER**

**COVER SIZE:** 13,5X21,5 cm **BLOCK SIZE:** 13X20,5 cm

PATENTED

**COLOURS:** 

199 C

390 C

7533 C

256 pages Perforate pages

Infopages and worldmap

Pen included

Diary