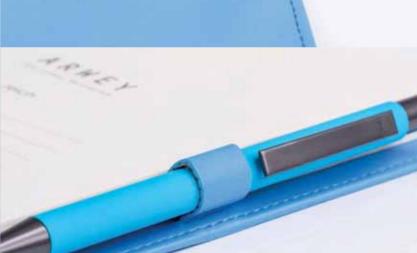

284 C

7 C

199 C

390 C

7533 C

716 C

675 C

42



# PRODUCT FEATURES:



High quality PU cover



Hard cover



256 pages



Perforated pages



Infopages and worldmap





INNER BLOCKS:





Ruled

# **COVER MODEL**

# LAUR

**COVER SIZE:** 11X16,5 cm **BLOCK SIZE:** 10,7X16 cm



**COLOURS:** 



















Black

284 C

Cool Gray 7 C

/

533 C

199 C

30

390 C

7533 C

716 C

675 C















Canvas cover High quality PU lock Hard cover

208 pages

Perforated pages

Infopages and worldmap



**INNER BLOCKS:** 











Diary

# **COVER MODEL**

# REICH+

**COVER SIZE:** 12,5X16,7 cm **BLOCK SIZE:** 11,5X16,5 cm



**COLOURS:** 





#### **PRODUCT FEATURES:**













High quality Jacket cover 208 pages PU cover

Perforated Infopages and pages worldmap

Portfolio





**INNER BLOCKS:** 









Diary

# **INNER BLOCKS CONTENT**







#### **INNER BLOCK: A4**

#### RULED

CODE: 611

#### **PRODUCT FEATURES:**





Ruled

256 pages





Ivory/white paper

21x29,7 cm

#### WEEKLY DIARY

CODE: 615





Week to view

256 pages





Ivory/white paper

21x29,7 cm



#### INNER BLOCK: 17.5X17.5 CM



#### RULED

CODE: 621

#### **PRODUCT FEATURES:**





Ruled

256 pages





Ivory/white paper

17,5x17,5 cm

# MODERN OPEN SQUARED

CODE: 623





Modern Open Squared

256 pages





Ivory/white paper

17,5x17,5 cm



#### **INNER BLOCK: A5+**

## **RULED**

CODE: 631

#### **PRODUCT FEATURES:**





Ruled

256 pages





Ivory/white paper

15,7x21 cm

# **SQUARED**

CODE: 632





Squared

256 pages





Ivory/white paper

15,7x21 cm



#### **INNER BLOCK: A5