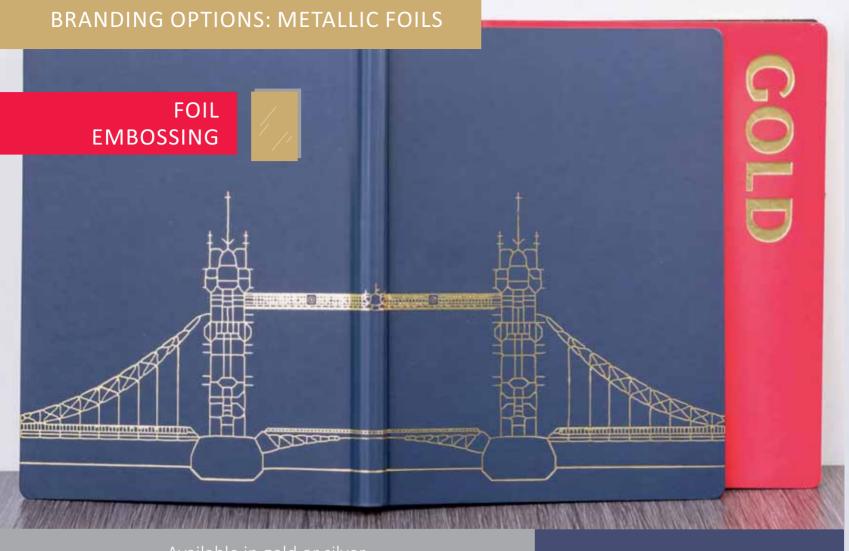

Gold or silver foils are traditional and at the same time innovative, if it is designed with superior look and feel to your branded product. Be bright with foil.

Gold- und Silberprägung ist die traditionelle Prägevariante und trotzdem immer innovativ. Der Style machts.

# FOIL COLOURS: Gold Silver