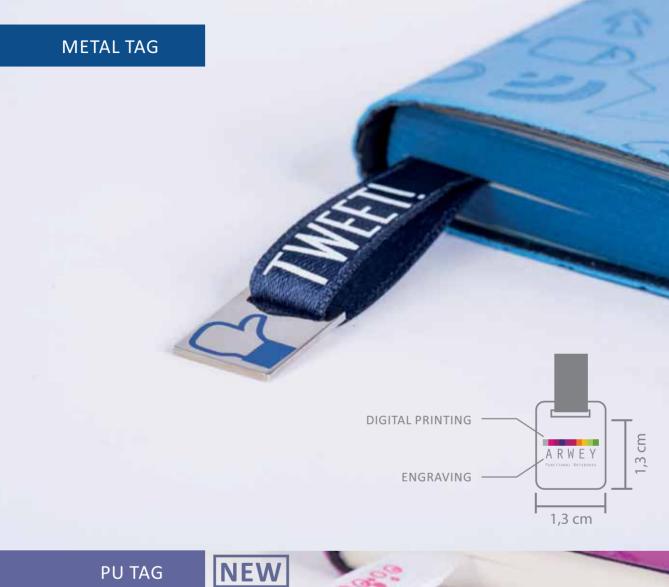

his year. It's absolutely new. Emphasize your brand. Focus on the important statements.

Ganz neu bei ACAR:
Das motivgepolsterte Cover.
Setzten Sie Akzente.
Richten Sie das Augenmerk Ihrer
Kunden auf Ihre Marke.
Eine ganz neue Haptik.







## LACQUER

A new technology to set effects with velvet feeling.

Samtlack, eine weiche Möglichkeit Akzente zu setzen.

## RELIEF LACQUER





Relief lacquer is the transparent way of highlighting parts of the cover.

Relieflack ist die transparente Variante Akzente zu setzten.

Effect lacquer adds glamour to your brand.

Effektlack läßt Ihre Marke erstrahlen.







Details create an image. No limits in formats. Your design, produced by Arwey.

Kleine Details, große Wirkung. Sie geben das Design vor, produzieren es für Sie. Egal in welchem Format.











Ganzheitliches Branding aus jedem Blickwinkel.







It is all about design and technique.
Stylish and unique. Using the PU closure as a part of the entire design,
makes it even more unique.

Binden Sie den PU Verschluss in Ihr Layout ein und das Buch bekommt eine ganz neue Aussage.



Blind embossing



Digital printing











Türkiye için çalışıyoruz...



Dünya için üretiyoruz...

Kwaihu 1980















FRONT-**ENDPAGES** 















ACAR GROUP BASIM SAN. VE TICARI YATHRICAR A.S.

aid Die Sich Türner Plaza SiGhe bis 74 Mediginariy. (STAMIN. - Tib. :60212 HU 55 54 - Files. :6021





## **INNER BRANDING OPTIONS**