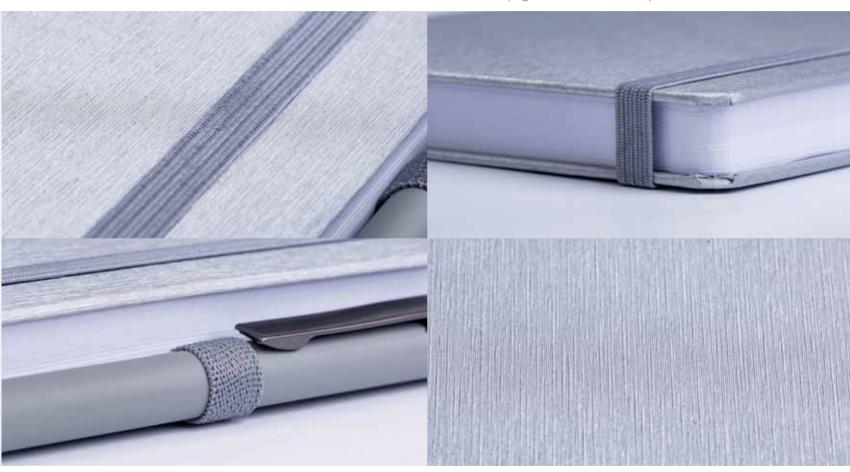

Our beautiful bound books incorporate elements such as

- pockets for notes and documents
- perforated pages for easy tear-out notes
- flexible spine which opens flat and fold back when needed
- set of organizer and information pages including a coloured world map

Unsere wunderschön gebundenen Bücher zeichnen sich aus durch

- Fächer für Notizen und Dokumente
- Perforierte Seiten zum leichten Heraustrennen von Notizen
- Biegsamer Buchrücken, durch den sich das Notizbuch sowohl flach legen als auch vollständig umklappen lässt
- Extraseiten zur Planung und nützliche Informationsseiten inkl. farbiger Weltkarte