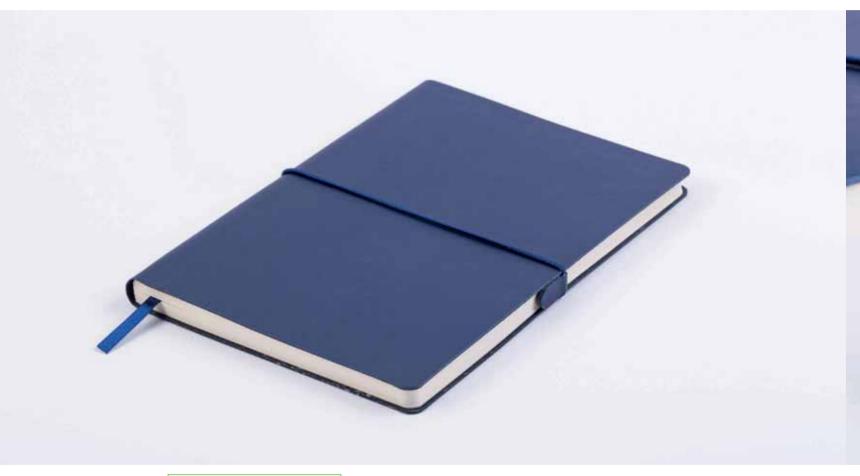

## **AGNES**

**COVER SIZE:** 16X21,5 cm **BLOCK SIZE:** 15,7X21 cm

High quality PU cover

Flex cover

256 pages

Perforated pages

Infopages and worldmap

Canvas spine