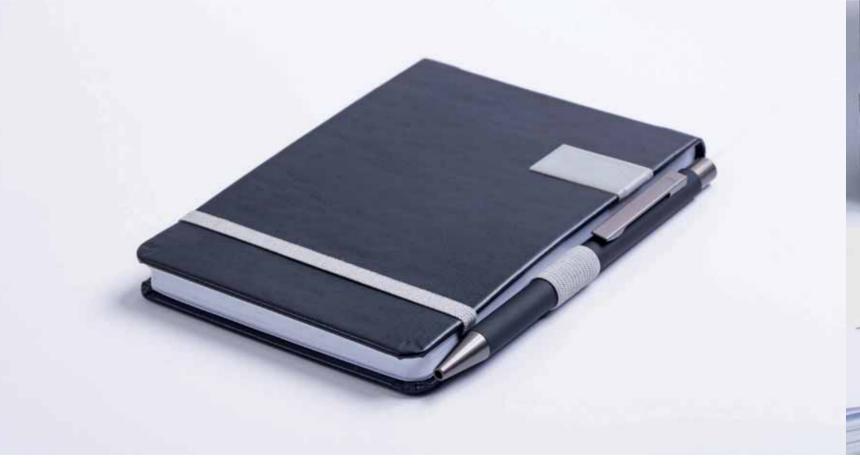

#### **BAER**

**COVER SIZE:** 13,5X21,5 cm **BLOCK SIZE:** 13X20,5 cm

PATENTED

**COLOURS:** 

199 C

390 C

7533 C

256 pages Perforate pages

Infopages and worldmap

Pen included

Diary