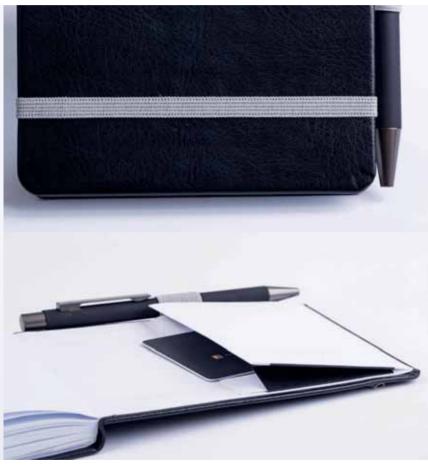

#### **BAER**

**COVER SIZE:** 13,5X21,5 cm **BLOCK SIZE:** 13X20,5 cm

PATENTED

**COLOURS:** 

199 C

390 C

7533 C

256 pages Perforate pages

Infopages and worldmap

Pen included

Diary