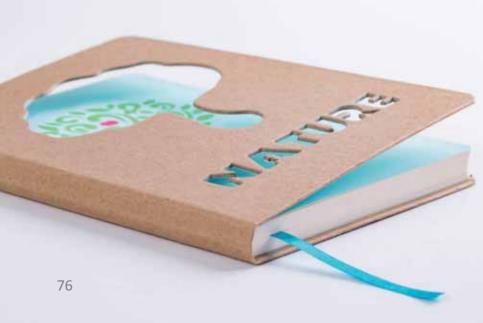

## **BRANDING OPTIONS**

Add value to your branded notebook or diary by creating an unique design with perforated cover. Have a look through the cover.

Ein besonderer Mehrwert ist auch die Ausstanzung Ihres Logos auf dem Cover. Damit verbunden ist auch ein ganz individuelles Design der 1. Buchseite.