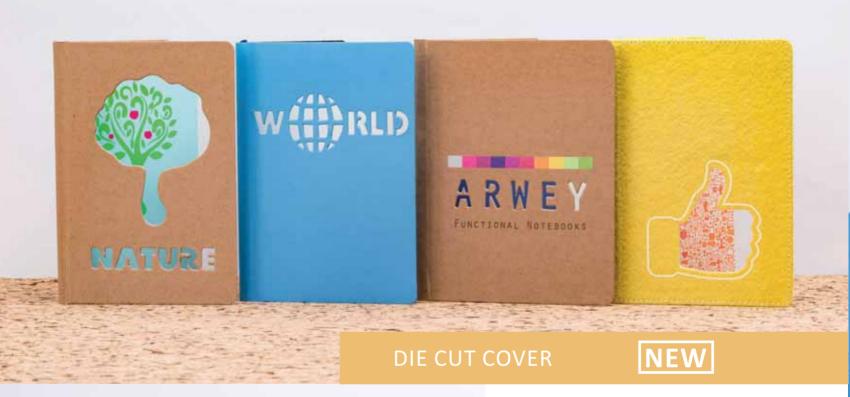

## **BRANDING OPTIONS**

Add value to your branded notebook or diary by creating an unique design with perforated cover. Have a look through the cover.

Ein besonderer Mehrwert ist auch die Ausstanzung Ihres Logos auf dem Cover. Damit verbunden ist auch ein ganz individuelles Design der 1. Buchseite.