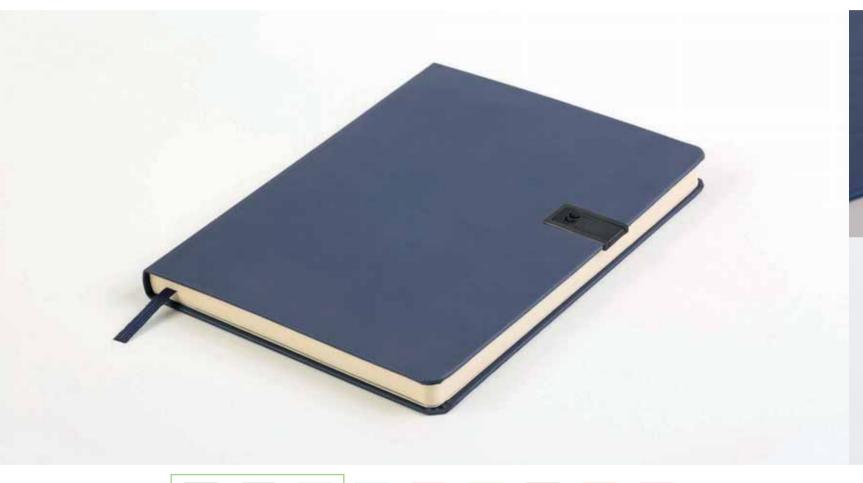

## **AGNES**

**COVER SIZE:** 16X21,5 cm **BLOCK SIZE:** 15,7X21 cm

High quality PU cover

Flex cover

256 pages

Perforated pages

Infopages and worldmap

Canvas spine