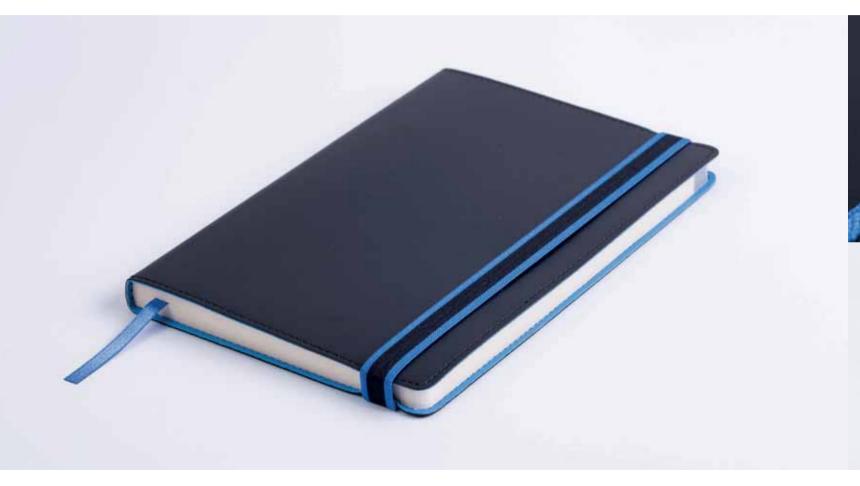

## COVER MODEL: STANDARD

## **AGNES**

**COVER SIZE:** 16X21,5 cm **BLOCK SIZE:** 15,7X21 cm

High quality PU cover

Flex cover

256 pages

Perforated pages

Infopages and worldmap

Canvas spine