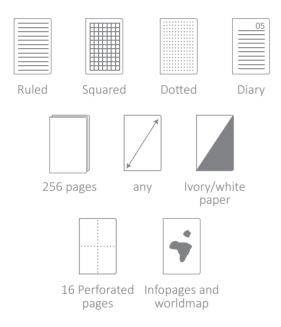

## **AGNES**

**COVER SIZE:** 16X21,5 cm **BLOCK SIZE:** 15,7X21 cm

High quality PU cover

Flex cover

256 pages

Perforated pages

Infopages and worldmap

Canvas spine

#### **BAER**

**COVER SIZE:** 13,5X21,5 cm **BLOCK SIZE:** 13X20,5 cm

PATENTED

**COLOURS:** 

199 C

390 C

7533 C

256 pages Perforate pages

Infopages and worldmap

Pen included

Diary

## **BULLET**

**COVER SIZE:** 13,5X21,5 cm **BLOCK SIZE:** 13X20,5 cm

High quality PU cover

Hard cover

224 pages

Perforated pages

## LOG

COVER SIZE: 16X21,5 cm BLOCK SIZE: 15,7X21 cm

Canvas cover Hard cover

256 pages

Perforated pages

Infopages and worldmap

17