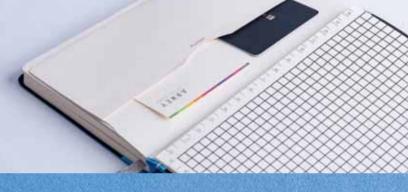

Our beautiful bound books incorporate elements such as

- pockets for notes and documents
- perforated pages for easy tear-out notes
- flexible spine which opens flat and fold back when needed
- set of organizer and information pages including a coloured world map

Unsere wunderschön gebundenen Bücher zeichnen sich aus durch

- Fächer für Notizen und Dokumente
- Perforierte Seiten zum leichten Heraustrennen von Notizen
- Biegsamer Buchrücken, durch den sich das Notizbuch sowohl flach legen als auch vollständig umklappen lässt
- Extraseiten zur Planung und nützliche Informationsseiten inkl. farbiger Weltkarte