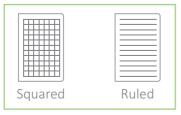

#### RULED

CODE: 611

#### RULED

CODE: 621

## **RULED**

CODE: 631

# **SQUARED**

CODE: 632

Squared

256 pages

Ivory/white paper

15,7x21 cm

## **RULED**

CODE: 641

# **SQUARED**

CODE: 642

Squared

256 pages

Ivory/white paper

14,8x21 cm

## **RULED**

CODE: 651

# **SQUARED**

CODE: 652

Squared

256 pages

Ivory/white paper

13x20,5 cm

## **RULED**

CODE: 661

# **SQUARED**

CODE: 662

Squared

256 pages

Ivory/white paper

9,5x14,5 CM

## **RULED**

CODE: 671

# **SQUARED**

CODE: 672