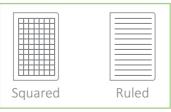

Our beautiful bound books incorporate elements such as

- pockets for notes and documents
- perforated pages for easy tear-out notes
- flexible spine which opens flat and fold back when needed
- set of organizer and information pages including a coloured world map

Unsere wunderschön gebundenen Bücher zeichnen sich aus durch

- Fächer für Notizen und Dokumente
- Perforierte Seiten zum leichten Heraustrennen von Notizen
- Biegsamer Buchrücken, durch den sich das Notizbuch sowohl flach legen als auch vollständig umklappen lässt
- Extraseiten zur Planung und nützliche Informationsseiten inkl. farbiger Weltkarte