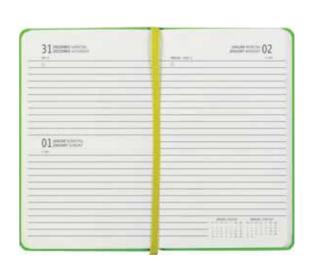

#### WEEKLY DIARY

CODE: 615

Week to view

256 pages

Ivory/white paper

21x29,7 cm

#### DAILY DIARY

CODE: 634

Day to a page

256 pages

Ivory/white paper

15,7x21 cm

#### DAILY DIARY

CODE: 654

Day to a page

256 pages

Ivory/white paper

13x20,5 cm