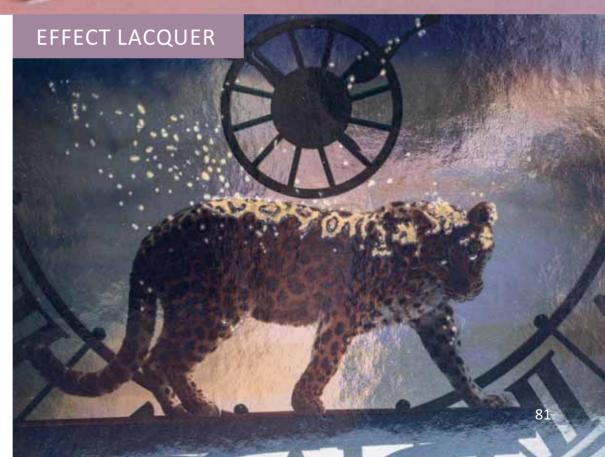

## LACQUER

A new technology to set effects with velvet feeling.

Samtlack, eine weiche Möglichkeit Akzente zu setzen.

## RELIEF LACQUER

Relief lacquer is the transparent way of highlighting parts of the cover.

Relieflack ist die transparente Variante Akzente zu setzten.

Effect lacquer adds glamour to your brand.

Effektlack läßt Ihre Marke erstrahlen.