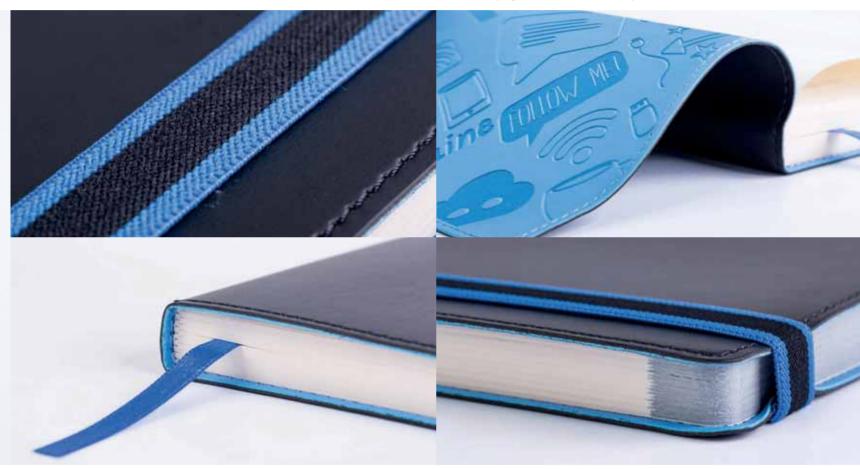

Our beautiful bound books incorporate elements such as

- pockets for notes and documents
- perforated pages for easy tear-out notes
- flexible spine which opens flat and fold back when needed
- set of organizer and information pages including a coloured world map

Unsere wunderschön gebundenen Bücher zeichnen sich aus durch

- Fächer für Notizen und Dokumente
- Perforierte Seiten zum leichten Heraustrennen von Notizen
- Biegsamer Buchrücken, durch den sich das Notizbuch sowohl flach legen als auch vollständig umklappen lässt
- Extraseiten zur Planung und nützliche Informationsseiten inkl. farbiger Weltkarte