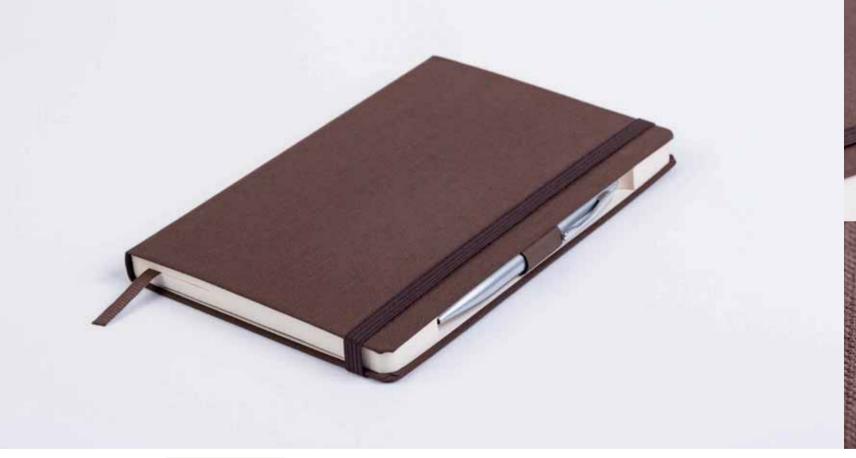

#### **BAER**

**COVER SIZE:** 13,5X21,5 cm **BLOCK SIZE:** 13X20,5 cm

PATENTED

**COLOURS:** 

199 C

390 C

7533 C

256 pages Perforate pages

Infopages and worldmap

Pen included

Diary