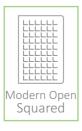

# MODERN OPEN SQUARED

CODE: 623

Modern Open Squared

256 pages

Ivory/white paper

17,5x17,5 cm