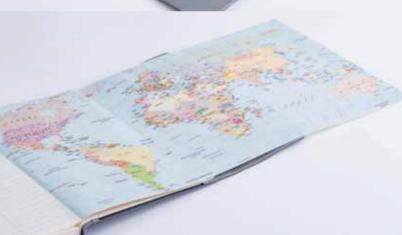

Our beautiful bound books incorporate elements such as

- pockets for notes and documents
- perforated pages for easy tear-out notes
- flexible spine which opens flat and fold back when needed
- set of organizer and information pages including a coloured world map

Unsere wunderschön gebundenen Bücher zeichnen sich aus durch

- Fächer für Notizen und Dokumente
- Perforierte Seiten zum leichten Heraustrennen von Notizen
- Biegsamer Buchrücken, durch den sich das Notizbuch sowohl flach legen als auch vollständig umklappen lässt
- Extraseiten zur Planung und nützliche Informationsseiten inkl. farbiger Weltkarte