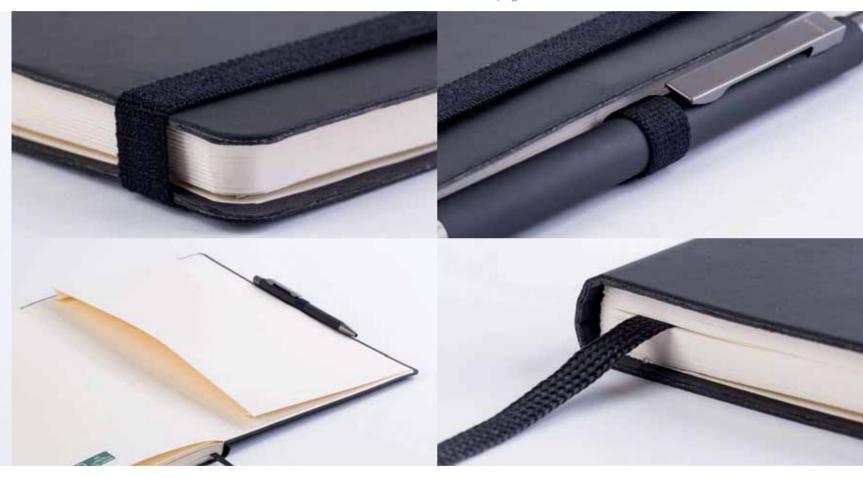

Our beautiful bound books incorporate elements such as

- pockets for notes and documents
- perforated pages for easy tear-out notes
- flexible spine which opens flat and fold back when needed
- set of organizer and information pages including a coloured world map

Unsere wunderschön gebundenen Bücher zeichnen sich aus durch

- Fächer für Notizen und Dokumente
- Perforierte Seiten zum leichten Heraustrennen von Notizen
- Biegsamer Buchrücken, durch den sich das Notizbuch sowohl flach legen als auch vollständig umklappen lässt
- Extraseiten zur Planung und nützliche Informationsseiten inkl. farbiger Weltkarte