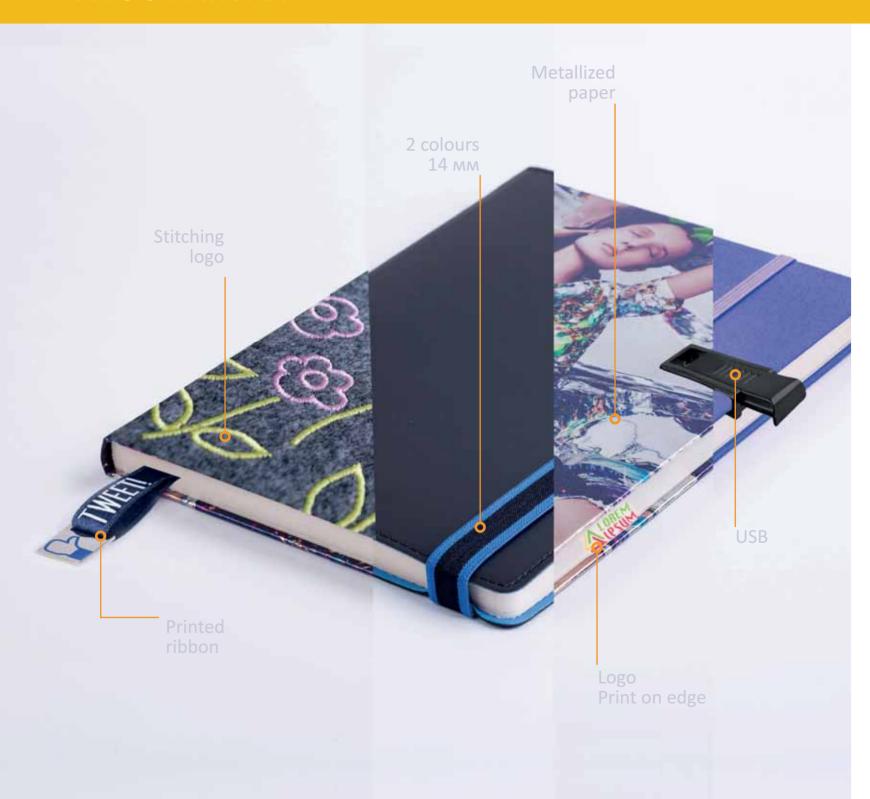

#### WHY ARWEY?

ARWEY Products are a true blend of design and functionality. The construction from finest quality materials and finished to exceptional standards make them to last. Modern vibrant colours to suit every taste and useful features characterize ARWEY products.

Our beautiful bound books incorporate elements such as

- pockets for notes and documents
- perforated pages for easy tear-out notes
- flexible spine which opens flat and fold back when needed
- set of organizer and information pages including a coloured world map

Arwey products are more than just notebooks!

#### DESIGN

Our design philosophy is clean and clear focused on details and by taking a minimal approach we've created a unique range making each notebook an object of desire.