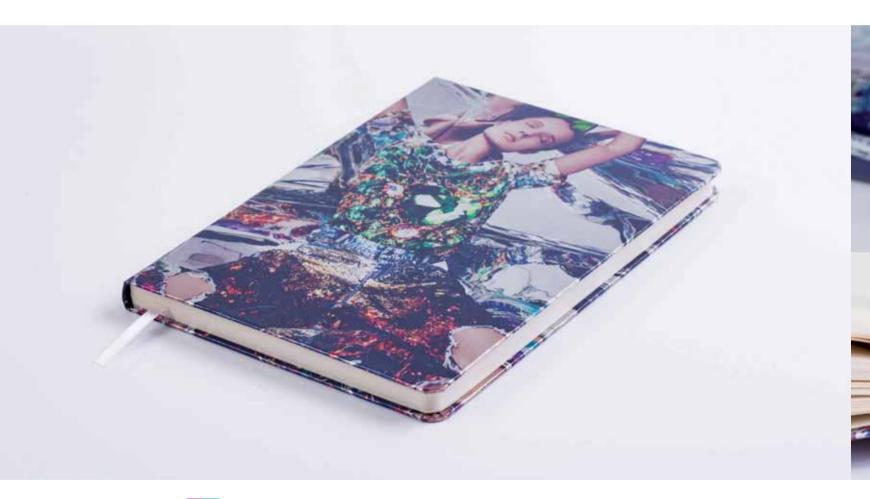

#### **METALLIZE**

**COVER SIZE:** 16X21,5 cm **BLOCK SIZE:** 15,7X21 cm

Metall Optic with UV Hard cover offset print

256 pages

Perforated pages

Infopages and worldmap

Diary