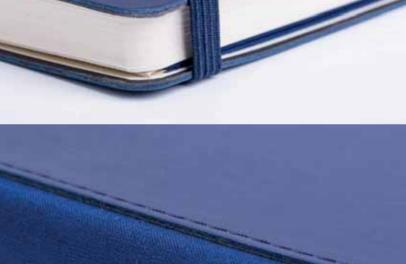

Our beautiful bound books incorporate elements such as

- pockets for notes and documents
- perforated pages for easy tear-out notes
- flexible spine which opens flat and fold back when needed
- set of organizer and information pages including a coloured world map

Unsere wunderschön gebundenen Bücher zeichnen sich aus durch

- Fächer für Notizen und Dokumente
- Perforierte Seiten zum leichten Heraustrennen von Notizen
- Biegsamer Buchrücken, durch den sich das Notizbuch sowohl flach legen als auch vollständig umklappen lässt
- Extraseiten zur Planung und nützliche Informationsseiten inkl. farbiger Weltkarte