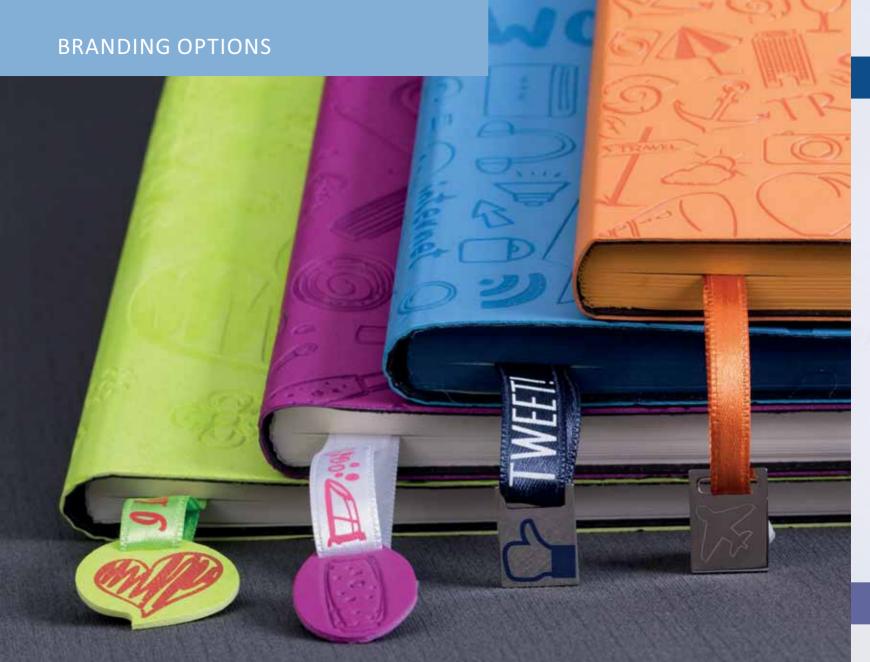

# BRANDING OPTIONS CONTENT

| COLOURED EDGES                                   | 66-67<br>68<br>69 |
|--------------------------------------------------|-------------------|
| TRANSFER PRINTING                                | 71                |
| JV PRINTING ON METALLIZED PAPER (NEW)            | 74-75             |
| RELIEF EMBOSSING (NEW)                           | 78-79             |
| ACQUER (NEW)                                     |                   |
| OGO ON EDGESELASTIC                              |                   |
| JSB FLASH CARD                                   |                   |
| POCKETS METALLIC EDGES                           |                   |
| HOLOGRAPHIC EDGESBRANDING OPTIONS OF INNER BLOCK | 89                |
| POPUP ENDPAGES                                   | 92-93             |
| VI/ (1 E1\)/ (E2                                 | J T J J           |

#### **BRANDING OPTIONS**

ARWEY

Blind embossing is one of the main options of personalisation. Arwey designers create your style according to your corporate design.

Blindprägung ist eine der meistgewählten Werbeanbringungen. Unsere Arwey-Designer kreieren gerne für Sie ein Muster basierend auf Ihrem Corporate Design.