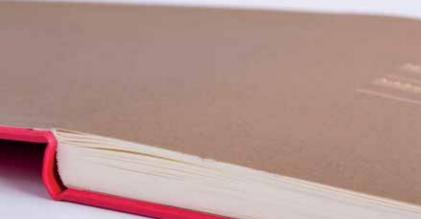

Our beautiful bound books incorporate elements such as

- pockets for notes and documents
- perforated pages for easy tear-out notes
- flexible spine which opens flat and fold back when needed
- set of organizer and information pages including a coloured world map

Unsere wunderschön gebundenen Bücher zeichnen sich aus durch

- Fächer für Notizen und Dokumente
- Perforierte Seiten zum leichten Heraustrennen von Notizen
- Biegsamer Buchrücken, durch den sich das Notizbuch sowohl flach legen als auch vollständig umklappen lässt
- Extraseiten zur Planung und nützliche Informationsseiten inkl. farbiger Weltkarte