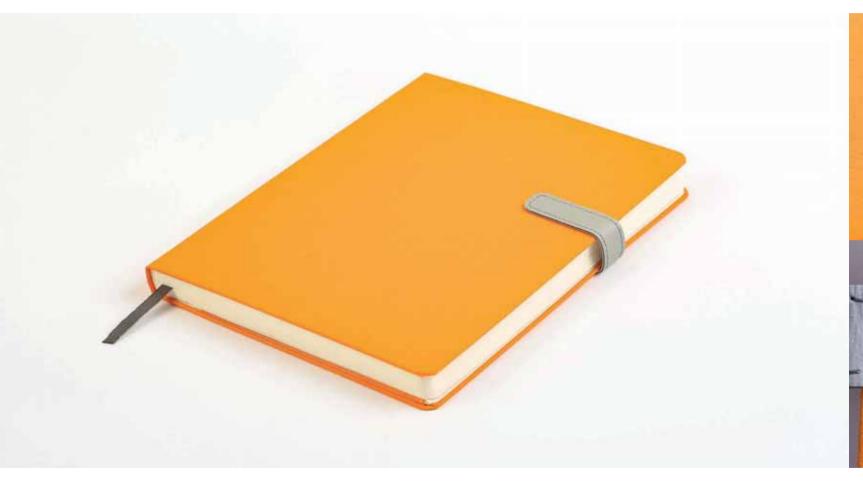

#### WHY ARWEY?

ARWEY Products are a true blend of design and functionality. The construction from finest quality materials and finished to exceptional standards make them to last. Modern vibrant colours to suit every taste and useful features characterize ARWEY products.

Our beautiful bound books incorporate elements such as

- pockets for notes and documents
- perforated pages for easy tear-out notes
- flexible spine which opens flat and fold back when needed
- set of organizer and information pages including a coloured world map

#### DESIGN

Our design philosophy is clean and clear focused on details and by taking a minimal approach we've created a unique range making each notebook an object of desire.

#### **WARUM ARWEY?**

ARWEY Produkte sind eine Verschmelzung von Design und Funktionalität. Die Verarbeitung von hochwertigsten Materialien macht sie extrem langlebig. Moderne lebendige Farben, die jedem Geschmack gerecht werden und nützliche Ausstattungen zeichnen ARWEY Produkte aus.

Unsere wunderschön gebundenen Bücher zeichnen sich aus durch

- Fächer für Notizen und Dokumente
- Perforierte Seiten zum leichten Heraustrennen von Notizen
- Biegsamer Buchrücken, durch den sich das Notizbuch sowohl flach legen als auch vollständig umklappen lässt
- Extraseiten zur Planung und nützliche Informationsseiten inkl. farbiger Weltkarte

#### **DESIGN**

Unsere Designsprache ist klar und eindeutig, fokussiert auf Details und durch einen minimalistischen Ansatz haben wir ein einzigartiges Sortiment geschaffen, das Begehrlichkeiten weckt.