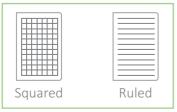

# MODERN OPEN SQUARED

CODE: 623

Modern Open Squared

256 pages

Ivory/white paper

17,5x17,5 cm

# **SQUARED**

CODE: 632

Squared

256 pages

Ivory/white paper

15,7x21 cm

# **SQUARED**

CODE: 642

Squared

256 pages

Ivory/white paper

14,8x21 cm

# **SQUARED**

CODE: 652

Squared

256 pages

Ivory/white paper

13x20,5 cm

# **SQUARED**

CODE: 662

Squared

256 pages

Ivory/white paper

9,5x14,5 CM

# **SQUARED**

CODE: 672

#### **PRODUCT FEATURES:**

Squared

256 pages

10.7x16

CM

Ivory/white paper