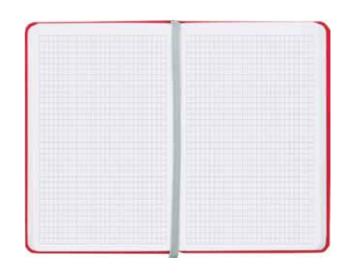

Our beautiful bound books incorporate elements such as

- pockets for notes and documents
- perforated pages for easy tear-out notes
- flexible spine which opens flat and fold back when needed
- set of organizer and information pages including a coloured world map

Unsere wunderschön gebundenen Bücher zeichnen sich aus durch

- Fächer für Notizen und Dokumente
- Perforierte Seiten zum leichten Heraustrennen von Notizen
- Biegsamer Buchrücken, durch den sich das Notizbuch sowohl flach legen als auch vollständig umklappen lässt
- Extraseiten zur Planung und nützliche Informationsseiten inkl. farbiger Weltkarte