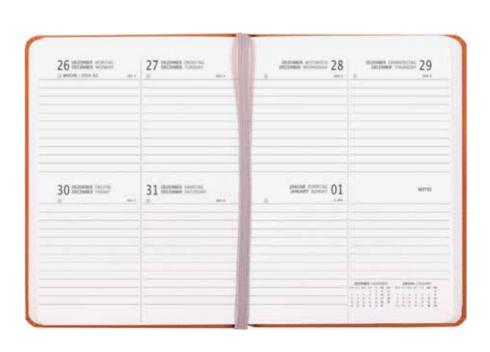

#### WEEKLY DIARY

CODE: 615

Week to view

256 pages

Ivory/white paper

21x29,7 cm