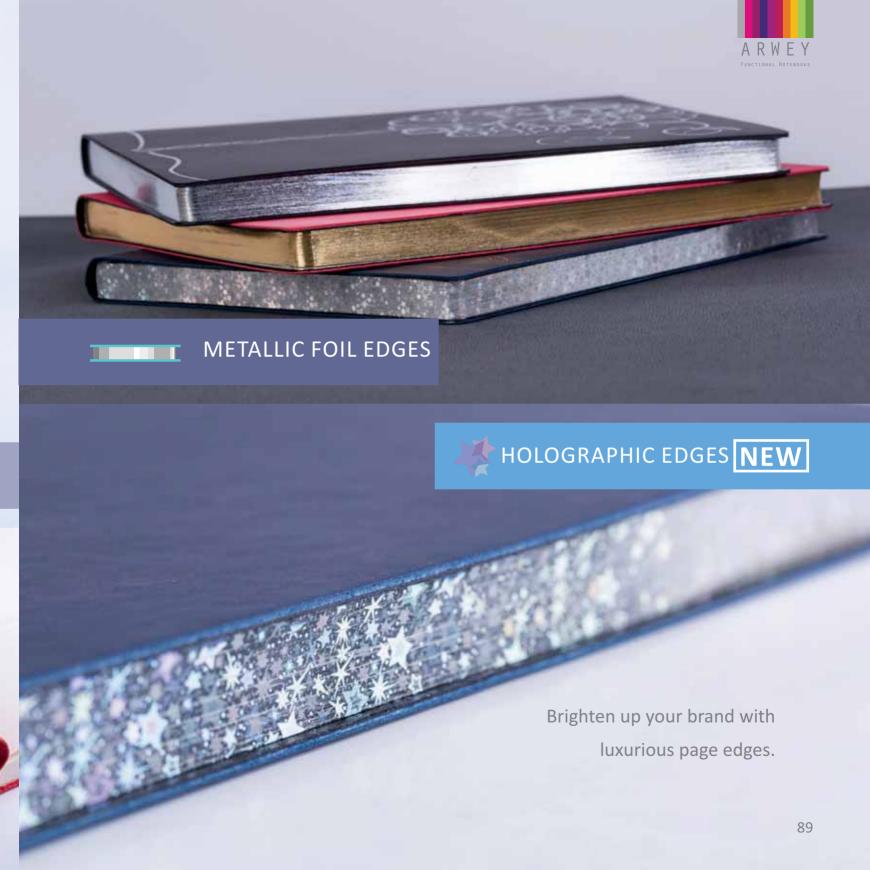

# BRANDING OPTIONS CONTENT

| COLOURED EDGES                                   | 66-67<br>68<br>69 |
|--------------------------------------------------|-------------------|
| TRANSFER PRINTING                                | 71                |
| JV PRINTING ON METALLIZED PAPER (NEW)            | 74-75             |
| RELIEF EMBOSSING (NEW)                           | 78-79             |
| ACQUER (NEW)                                     |                   |
| OGO ON EDGESELASTIC                              |                   |
| JSB FLASH CARD                                   |                   |
| POCKETS METALLIC EDGES                           |                   |
| HOLOGRAPHIC EDGESBRANDING OPTIONS OF INNER BLOCK | 89                |
| POPUP ENDPAGES                                   | 92-93             |
| VI/ (1 E1\)/ (E2                                 | J T J J           |