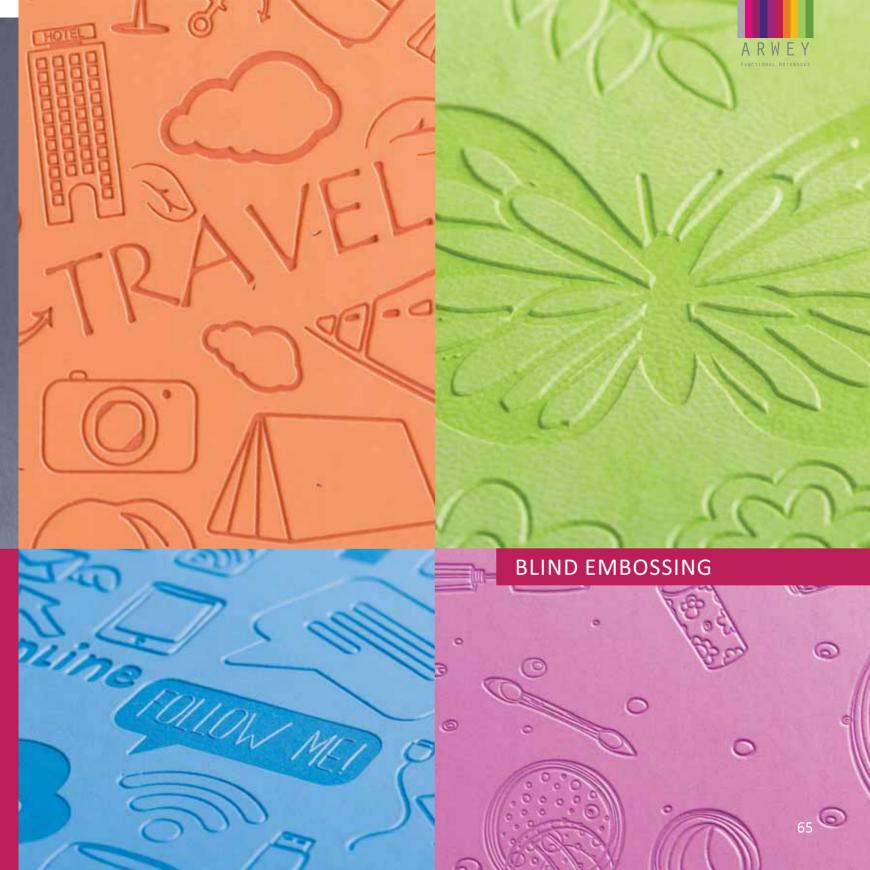

#### **BRANDING OPTIONS**

ARWEY

Blind embossing is one of the main options of personalisation. Arwey designers create your style according to your corporate design.

Blindprägung ist eine der meistgewählten Werbeanbringungen. Unsere Arwey-Designer kreieren gerne für Sie ein Muster basierend auf Ihrem Corporate Design.