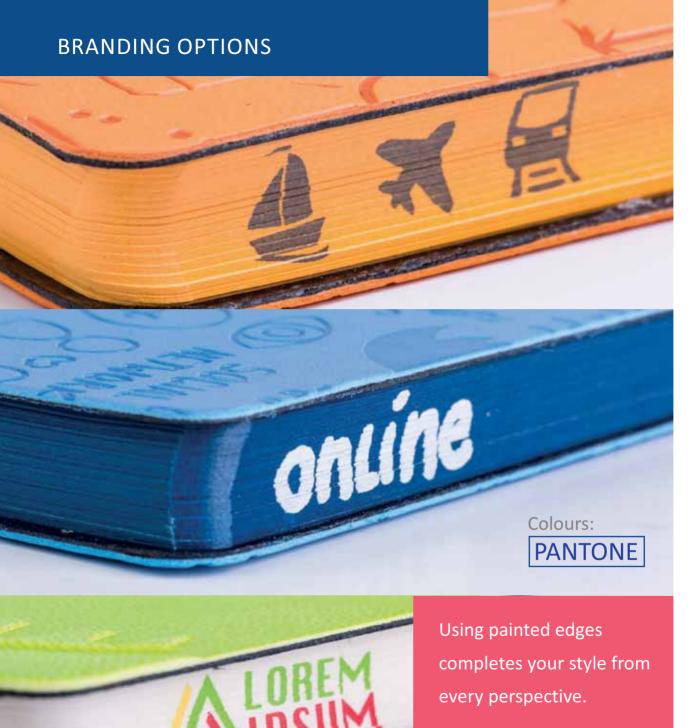

# BRANDING OPTIONS CONTENT

| COLOURED EDGES                                   | 66-67<br>68<br>69 |
|--------------------------------------------------|-------------------|
| TRANSFER PRINTING                                | 71                |
| JV PRINTING ON METALLIZED PAPER (NEW)            | 74-75             |
| RELIEF EMBOSSING (NEW)                           | 78-79             |
| ACQUER (NEW)                                     |                   |
| OGO ON EDGESELASTIC                              |                   |
| JSB FLASH CARD                                   |                   |
| POCKETS METALLIC EDGES                           |                   |
| HOLOGRAPHIC EDGESBRANDING OPTIONS OF INNER BLOCK | 89                |
| POPUP ENDPAGES                                   | 92-93             |
| VI/ (1 E1\)/ (E2                                 | J T J J           |

# SILVER

COLOURED FOILS

Coloured foil print looks stylish and modern.

Farbfoliendruck ist immer stylisch und modern.

Colours:

PANTONE

Max.: 3 colours

Harmonize your product in a simple but effective way. Any cover material can be used for it.

Bedruckte Sticker auf dem Cover haben einen tollen Effekt und sind mal etwas anderes. Egal für welches Covermaterial Sie sich entscheiden.

Colours:
PANTONE

Max.: 3 colours