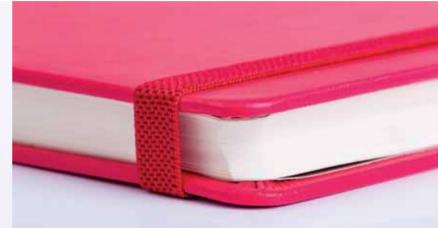

Our beautiful bound books incorporate elements such as

- pockets for notes and documents
- perforated pages for easy tear-out notes
- flexible spine which opens flat and fold back when needed
- set of organizer and information pages including a coloured world map

Unsere wunderschön gebundenen Bücher zeichnen sich aus durch

- Fächer für Notizen und Dokumente
- Perforierte Seiten zum leichten Heraustrennen von Notizen
- Biegsamer Buchrücken, durch den sich das Notizbuch sowohl flach legen als auch vollständig umklappen lässt
- Extraseiten zur Planung und nützliche Informationsseiten inkl. farbiger Weltkarte