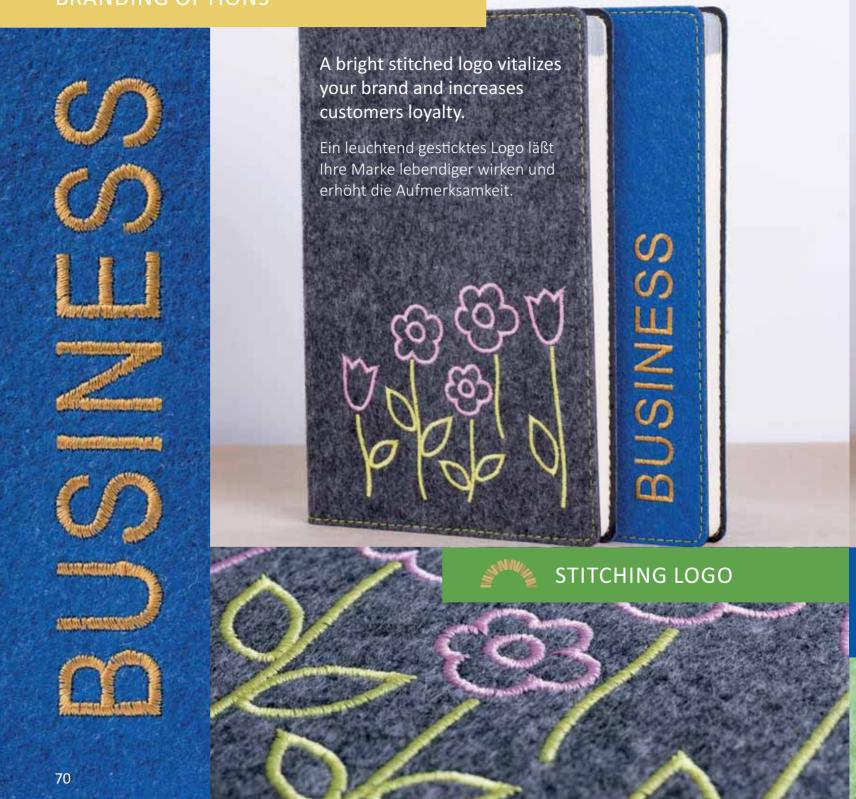

#### **BRANDING OPTIONS**

ARWEY

Blind embossing is one of the main options of personalisation. Arwey designers create your style according to your corporate design.

Blindprägung ist eine der meistgewählten Werbeanbringungen. Unsere Arwey-Designer kreieren gerne für Sie ein Muster basierend auf Ihrem Corporate Design.

Gold or silver foils are traditional and at the same time innovative, if it is designed with superior look and feel to your branded product. Be bright with foil.

Gold- und Silberprägung ist die traditionelle Prägevariante und trotzdem immer innovativ. Der Style machts.