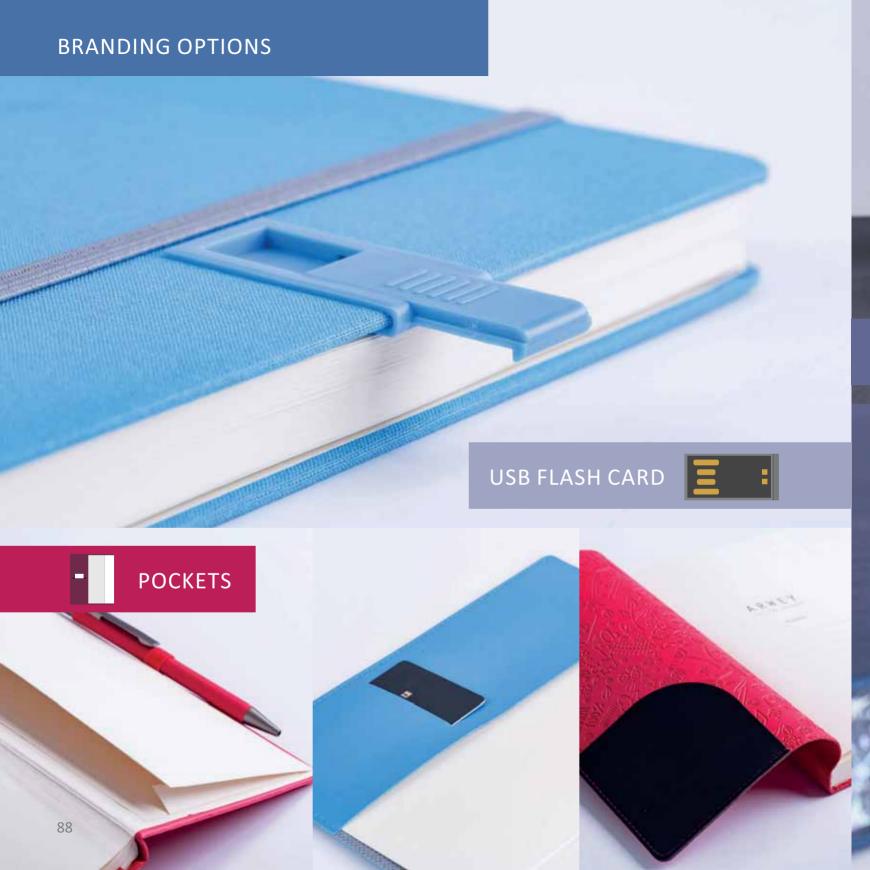

Our beautiful bound books incorporate elements such as

- pockets for notes and documents
- perforated pages for easy tear-out notes
- flexible spine which opens flat and fold back when needed
- set of organizer and information pages including a coloured world map

Unsere wunderschön gebundenen Bücher zeichnen sich aus durch

- Fächer für Notizen und Dokumente
- Perforierte Seiten zum leichten Heraustrennen von Notizen
- Biegsamer Buchrücken, durch den sich das Notizbuch sowohl flach legen als auch vollständig umklappen lässt
- Extraseiten zur Planung und nützliche Informationsseiten inkl. farbiger Weltkarte