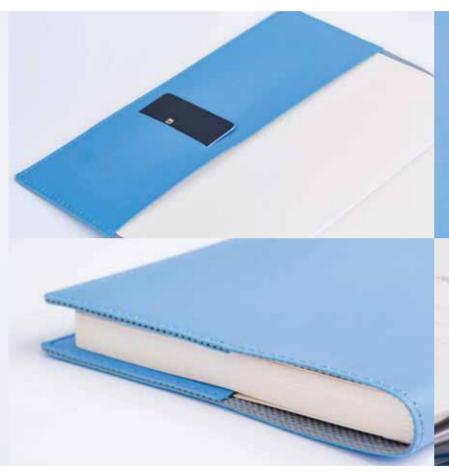

Our beautiful bound books incorporate elements such as

- pockets for notes and documents
- perforated pages for easy tear-out notes
- flexible spine which opens flat and fold back when needed
- set of organizer and information pages including a coloured world map

Unsere wunderschön gebundenen Bücher zeichnen sich aus durch

- Fächer für Notizen und Dokumente
- Perforierte Seiten zum leichten Heraustrennen von Notizen
- Biegsamer Buchrücken, durch den sich das Notizbuch sowohl flach legen als auch vollständig umklappen lässt
- Extraseiten zur Planung und nützliche Informationsseiten inkl. farbiger Weltkarte