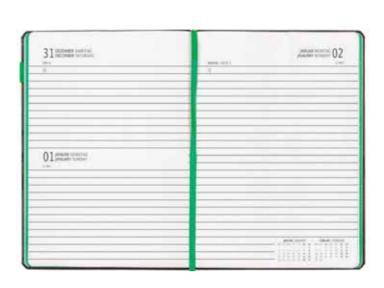

#### WEEKLY DIARY

CODE: 615

Week to view

256 pages

Ivory/white paper

21x29,7 cm