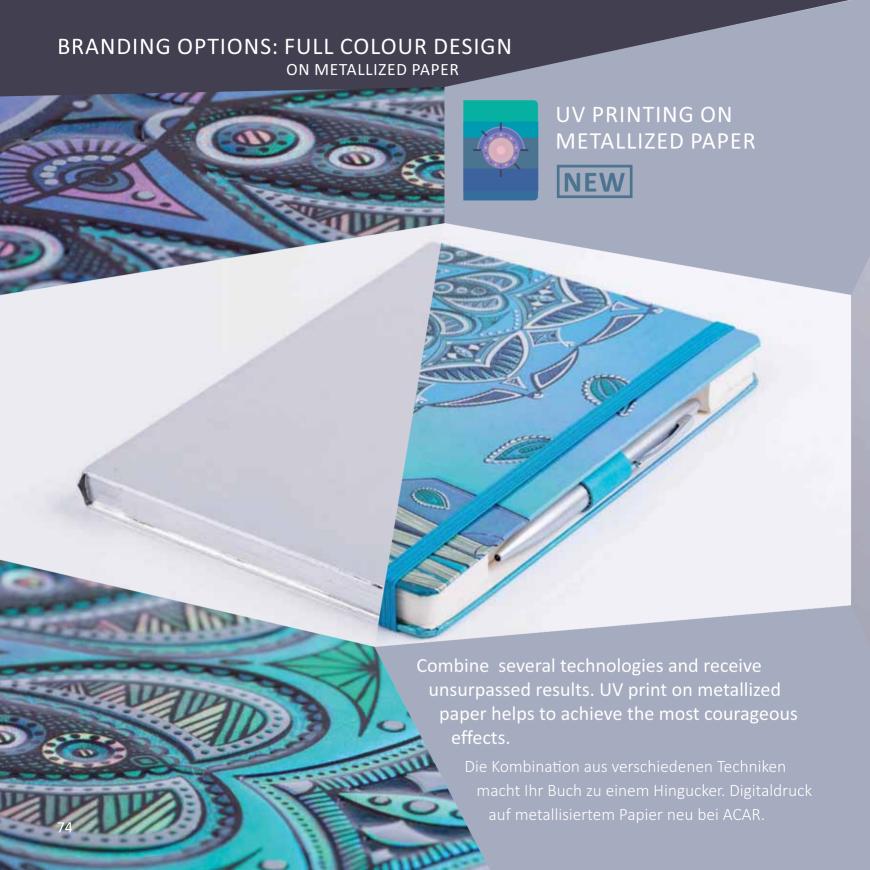

#### **BRANDING OPTIONS: FULL COLOUR DESIGN**

Full cover design on PU leather. Full cover design on paper.

Vollflächiges Coverdesign auf Papier und auch auf PU Kunstleder.

Create a full colour cover design with any material. Exceptional colour and definition for superior branding results.

Ihr individuelles Layout auf Prismalux oder PU. Aussagekräftige Farben und Formen für ein außergewöhnliches Branding.