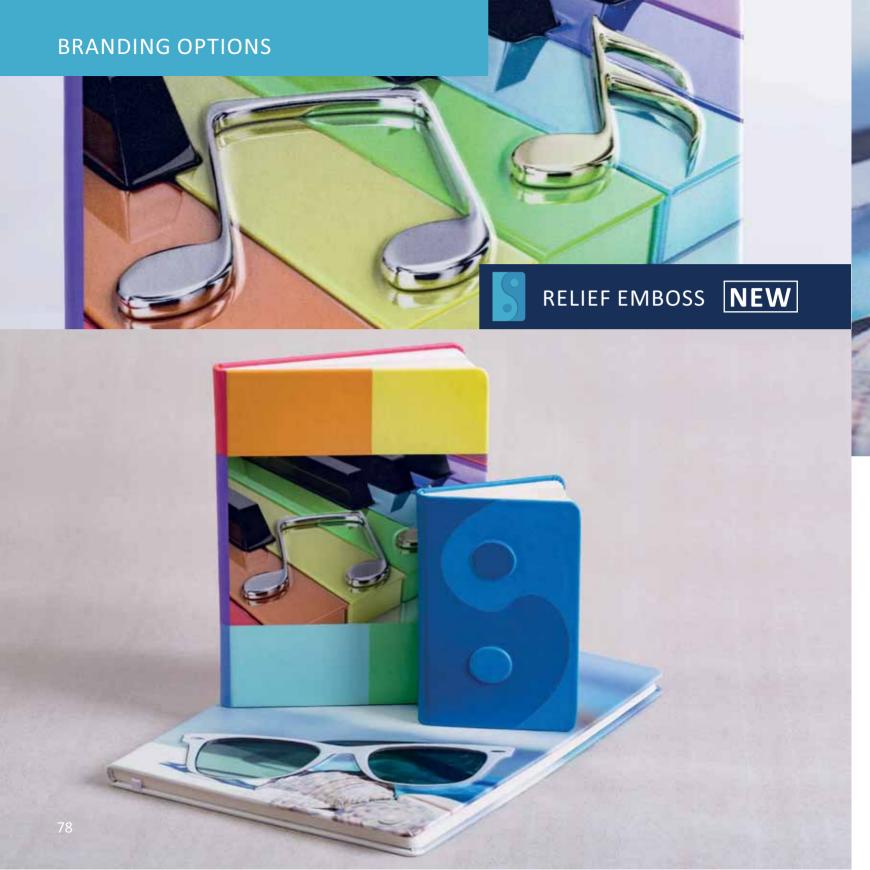

## RELIEF LACQUER

Relief lacquer is the transparent way of highlighting parts of the cover.

Relieflack ist die transparente Variante Akzente zu setzten.

Effect lacquer adds glamour to your brand.

Effektlack läßt Ihre Marke erstrahlen.