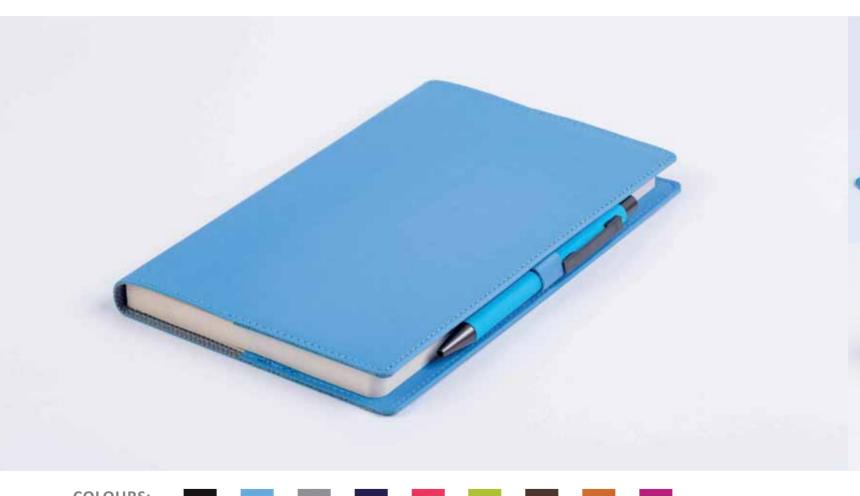

#### **BAER**

**COVER SIZE:** 13,5X21,5 cm **BLOCK SIZE:** 13X20,5 cm

PATENTED

**COLOURS:** 

199 C

390 C

7533 C

256 pages Perforate pages

Infopages and worldmap

Pen included

Diary