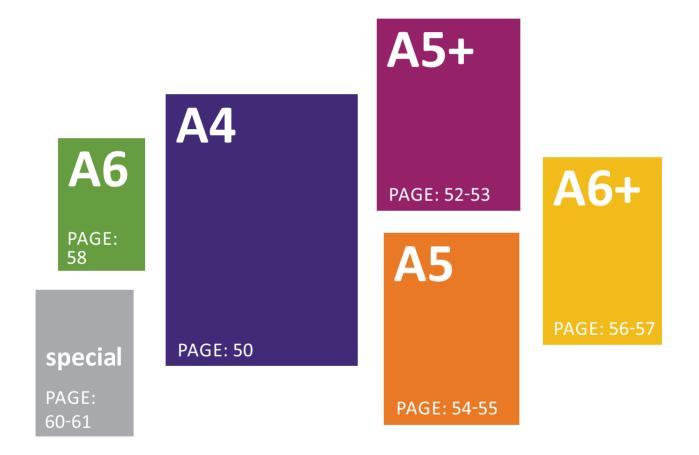

# **INNER BLOCKS CONTENT**

#### **INNER BLOCK: A4**

#### INNER BLOCK: 17.5X17.5 CM

#### **INNER BLOCK: A5+**

#### **INNER BLOCK: A5**

## **INNER BLOCK: A5**

#### **INNER BLOCK: A6+**

#### **INNER BLOCK: A6**

#### INNER BLOCK: 10.7X16 CM