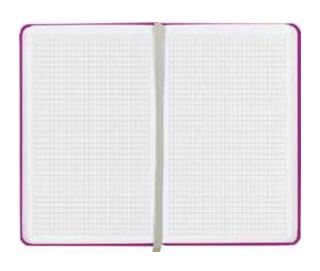

Our beautiful bound books incorporate elements such as

- pockets for notes and documents
- perforated pages for easy tear-out notes
- flexible spine which opens flat and fold back when needed
- set of organizer and information pages including a coloured world map

Unsere wunderschön gebundenen Bücher zeichnen sich aus durch

- Fächer für Notizen und Dokumente
- Perforierte Seiten zum leichten Heraustrennen von Notizen
- Biegsamer Buchrücken, durch den sich das Notizbuch sowohl flach legen als auch vollständig umklappen lässt
- Extraseiten zur Planung und nützliche Informationsseiten inkl. farbiger Weltkarte

# MODERN OPEN SQUARED

CODE: 623

Modern Open Squared

256 pages

Ivory/white paper

17,5x17,5 cm

# **SQUARED**

CODE: 632

Squared

256 pages

Ivory/white paper

15,7x21 cm

# **SQUARED**

CODE: 642

Squared

256 pages

Ivory/white paper

14,8x21 cm

# **SQUARED**

CODE: 652

Squared

256 pages

Ivory/white paper

13x20,5 cm

# **SQUARED**

CODE: 662

Squared

256 pages

Ivory/white paper

9,5x14,5 CM

#### **PRODUCT FEATURES:**

Squared

256 pages

10.7x16

CM

Ivory/white paper