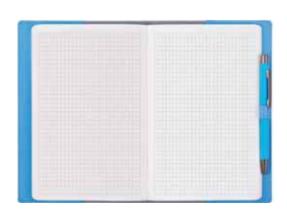

Our beautiful bound books incorporate elements such as

- pockets for notes and documents
- perforated pages for easy tear-out notes
- flexible spine which opens flat and fold back when needed
- set of organizer and information pages including a coloured world map

Unsere wunderschön gebundenen Bücher zeichnen sich aus durch

- Fächer für Notizen und Dokumente
- Perforierte Seiten zum leichten Heraustrennen von Notizen
- Biegsamer Buchrücken, durch den sich das Notizbuch sowohl flach legen als auch vollständig umklappen lässt
- Extraseiten zur Planung und nützliche Informationsseiten inkl. farbiger Weltkarte