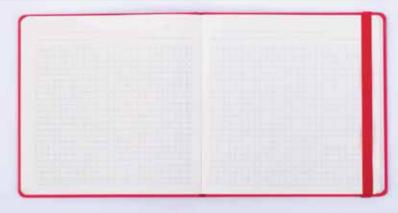

Our beautiful bound books incorporate elements such as

- pockets for notes and documents
- perforated pages for easy tear-out notes
- flexible spine which opens flat and fold back when needed
- set of organizer and information pages including a coloured world map

Unsere wunderschön gebundenen Bücher zeichnen sich aus durch

- Fächer für Notizen und Dokumente
- Perforierte Seiten zum leichten Heraustrennen von Notizen
- Biegsamer Buchrücken, durch den sich das Notizbuch sowohl flach legen als auch vollständig umklappen lässt
- Extraseiten zur Planung und nützliche Informationsseiten inkl. farbiger Weltkarte