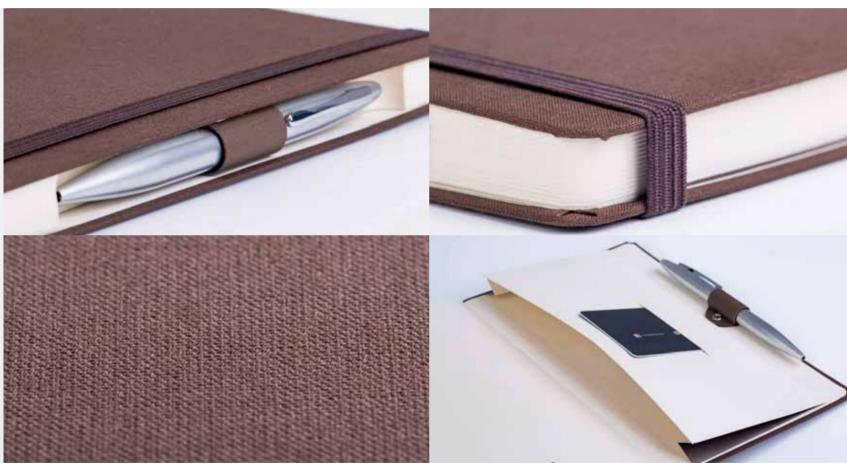

#### **BAER**

**COVER SIZE:** 13,5X21,5 cm **BLOCK SIZE:** 13X20,5 cm

PATENTED

**COLOURS:** 

199 C

390 C

7533 C

256 pages Perforate pages

Infopages and worldmap

Pen included

Diary