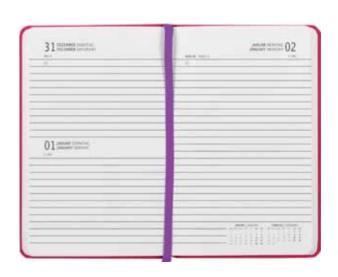

Our beautiful bound books incorporate elements such as

- pockets for notes and documents
- perforated pages for easy tear-out notes
- flexible spine which opens flat and fold back when needed
- set of organizer and information pages including a coloured world map

Unsere wunderschön gebundenen Bücher zeichnen sich aus durch

- Fächer für Notizen und Dokumente
- Perforierte Seiten zum leichten Heraustrennen von Notizen
- Biegsamer Buchrücken, durch den sich das Notizbuch sowohl flach legen als auch vollständig umklappen lässt
- Extraseiten zur Planung und nützliche Informationsseiten inkl. farbiger Weltkarte

Infopages and worldmap

Pen included

Diary

Diary

# INNER BLOCKS:

Diary