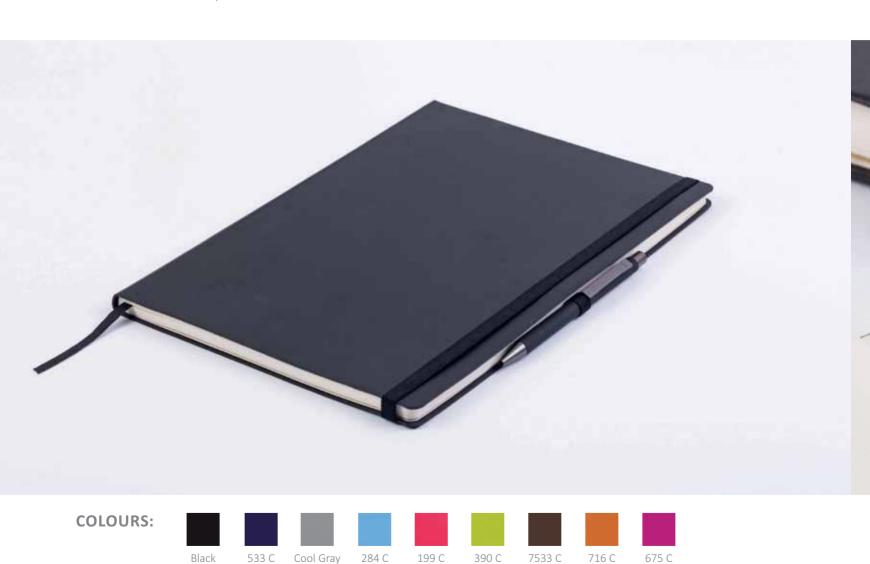

#### **BAER**

**COVER SIZE:** 13,5X21,5 cm **BLOCK SIZE:** 13X20,5 cm

PATENTED

**COLOURS:** 

199 C

390 C

7533 C

256 pages Perforate pages

Infopages and worldmap

Pen included

Diary