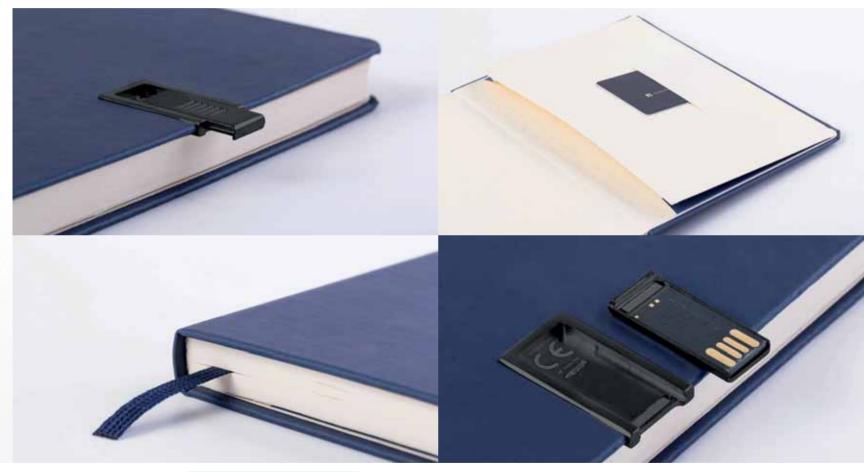

Our beautiful bound books incorporate elements such as

- pockets for notes and documents
- perforated pages for easy tear-out notes
- flexible spine which opens flat and fold back when needed
- set of organizer and information pages including a coloured world map

Unsere wunderschön gebundenen Bücher zeichnen sich aus durch

- Fächer für Notizen und Dokumente
- Perforierte Seiten zum leichten Heraustrennen von Notizen
- Biegsamer Buchrücken, durch den sich das Notizbuch sowohl flach legen als auch vollständig umklappen lässt
- Extraseiten zur Planung und nützliche Informationsseiten inkl. farbiger Weltkarte